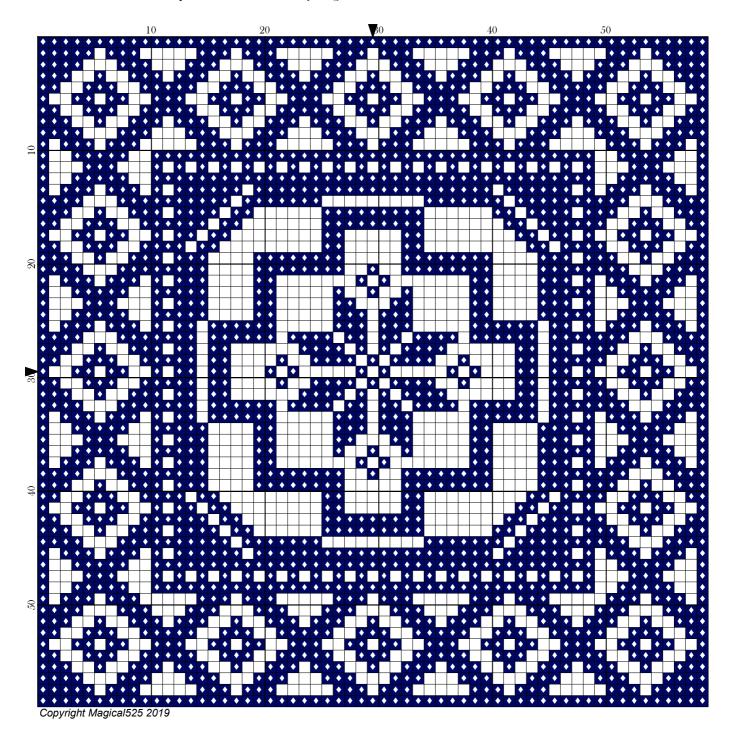

## Weavers Animals Band Sampler SAL - Pincushion

Author: Magical 525

Copyright: Copyright Magical 525 2019
Website: http://Magical Quilts.blogspot.com

Grid Size: 59W x 59H

**Design Area:** 4.21" x 4.21" (59 x 59 stitches)

Legend:

[2] DMC 820 royal blue - vy dk (2132 stitches, 0.9 skeins)

I hope you enjoy stitching this pincushion that was inspired by the 2020 Weavers Animals Band Sampler SAL!

Please do leave a message on my blog, <a href="http://magicalquilts.blogspot.com/">http://magicalquilts.blogspot.com/</a>, mention @Magical525 on twitter or in the SAL Facebook group (linked in the top link) if you make this as I'd love to see the results! I use #WeaversAnimalsSAL as the tag on most social media.