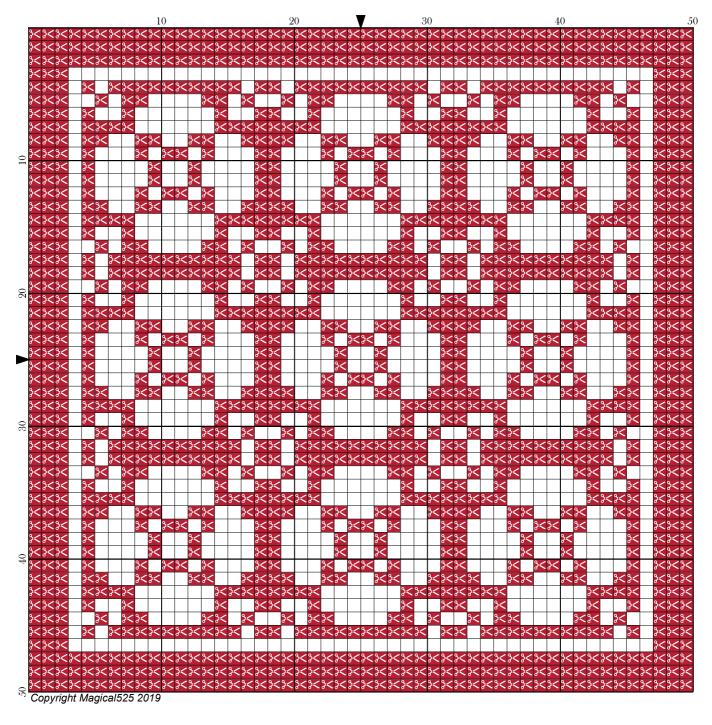

## Flower and Nine Patch

Author: Magical 525

Copyright: Copyright Magical 525 2019
Website: http://magicalquilts.blogspot.com

Grid Size: 50W x 50H

**Design Area:** 2.78" x 2.78" (50 x 50 stitches)

Legend:

[2] DMC 304 christmas red - md (1428 stitches, 0.5 skeins)

Welcome to the February 50 x 50 in 2019! Each month you get a new pattern that is 50 x 50 stitches.

This month you get to make the choice: to stitch the bits left empty with a pretty flower colour or to stitch on a pretty fabric and leave them bare?

- If you stitch the red only you get to showcase a beautiful thread AND a beautiful fabric (if you choose not to stitch on white) it's 1428 stitches if you do it like this.
- If you stitch the bits left empty as well you get to showcase a second thread it's an **extra** 1072 stitches if you do it like this.

Or you could just stitch the empty parts and have a smaller result!

Please do leave a message on my blog, <a href="http://magicalquilts.blogspot.com/">http://magicalquilts.blogspot.com/</a>, mention @Magical525 on twitter or in the SAL Facebook group (linked in the top link) if you make this as I'd love to see the results! I use #50x50SAL as the tags on most social media.