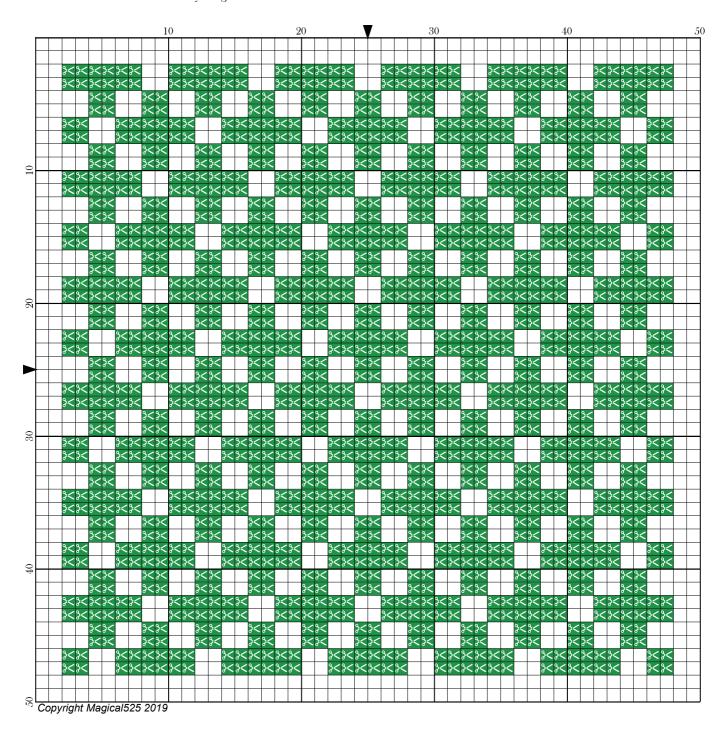

## Irish Chain - Alternate Pattern

Author: Magical 525

Copyright: Copyright Magical 525 2019
Website: http://magicalquilts.blogspot.com

Grid Size: 50W x 50H

**Design Area:** 3.29" x 3.29" (46 x 46 stitches)

Legend:

[2] DMC 910 emerald green - dk (1324 stitches, 0.5 skeins)

Welcome to the March 50 x 50 for 2019! Each month you get a new pattern that is 50 x 50 stitches.

This is the pattern for the alternate version. The pattern is two stitches smaller on each side so was centred in the 50 x 50 grid.