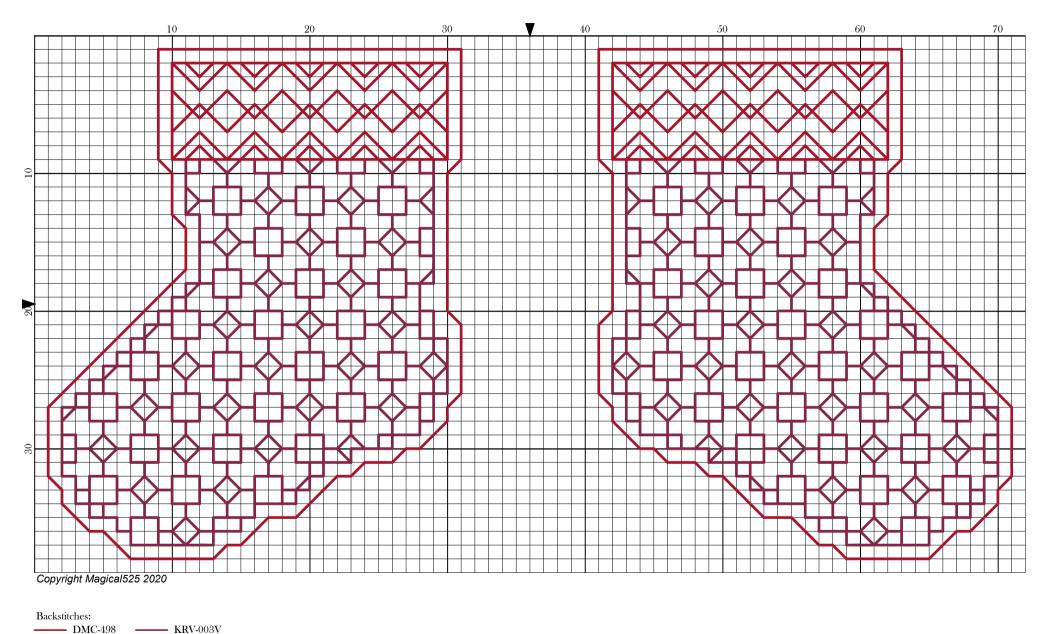

## A Blackwork Christmas - November

Author: Magical 525

Copyright: Copyright Magical525 2020
Website: http://MagicalQuilts.blogspot.com

Grid Size: 72W x 39H

**Design Area:** 5.00" x 2.64" (70 x 37 stitches)

**Backstitch Lines:** 

**–** DMC-498 christmas red - dk (45.41 inches, 0.1 skeins)

(92.23 inches, 0.1 skeins)

Welcome to the November edition of A Blackwork Christmas!

This is the main pattern.

Please note that the pattern is set to print in landscape mode - it's advisable to leave it that way.

— KRV-003V Vintage Red

This pattern was given for your own personal use on <a href="http://magicalquilts.blogspot.com/">http://magicalquilts.blogspot.com/</a>. You may not sell this pattern, nor may you offer kits with this pattern. You may not sell embroideries made with this pattern, it was made for personal use only.