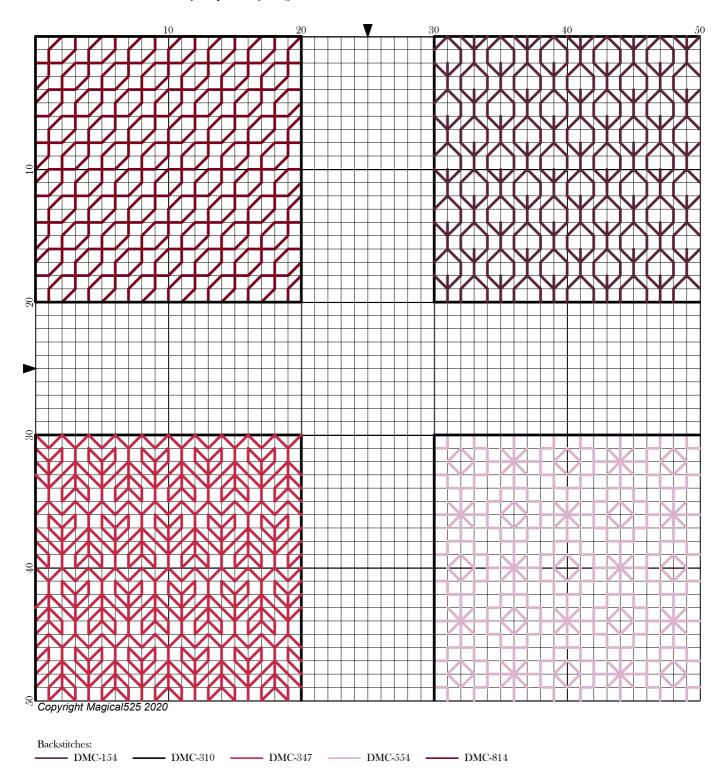

## Blackwork SAL 2020 - February - Squares

Author: Magical 525

Copyright: Copyright Magical525 2020
Website: http://MagicalQuilts.blogspot.com
Fabric: 14ct Aida / 28ct evenweave

Grid Size: 50W x 50H

**Design Area:** 3.57" x 3.57" (50 x 50 stitches)

## **Backstitch Lines:**

Welcome to the February part of the Blackwork SAL!

This is the squares pattern.

As you are doing squares you can choose which ones you want to stitch this month - not all of the patterns will be needed for the squares grid.

## Notes:

• I have made the pattern so it fits on one page for the pattern and a single page for the notes.

Please do leave a message on my blog, <a href="http://magicalquilts.blogspot.com/">http://magicalquilts.blogspot.com/</a>, mention @Magical525 on twitter or in the SAL Facebook group (linked in the top link) if you make this as I'd love to see the results! I use #BlackworkSAL as the tag on most social media.