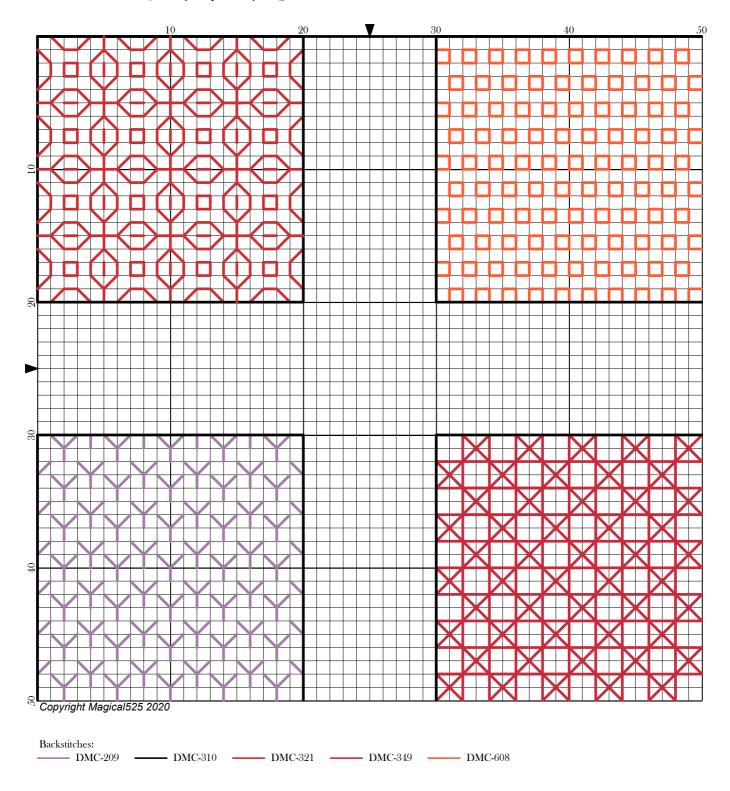

## Blackwork SAL 2020 - January - Squares

Author: Magical 525

Copyright: Copyright Magical525 2020
Website: http://MagicalQuilts.blogspot.com
Fabric: 14ct Aida / 28ct evenweave

Grid Size: 50W x 50H

**Design Area:** 3.57" x 3.57" (50 x 50 stitches)

## **Backstitch Lines:**

Welcome to the January part of the Blackwork SAL!

This is the squares pattern

As you are doing squares you can choose which ones you want to stitch this month - not all of the patterns will be needed for the squares grid.

## Notes:

• I have made the pattern so it fits on one page for the pattern and a single page for the notes.

Please do leave a message on my blog, <a href="http://magicalquilts.blogspot.com/">http://magicalquilts.blogspot.com/</a>, mention @Magical525 on twitter or in the SAL Facebook group (linked in the top link) if you make this as I'd love to see the results! I use #BlackworkSAL as the tag on most social media.