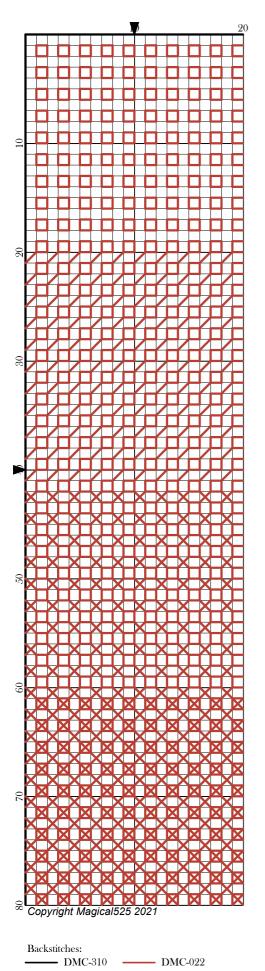

## Shades of Blackwork - February

| Author:      | Magical525                        |
|--------------|-----------------------------------|
| Copyright:   | Copyright Magical525 2021         |
| Website:     | http://MagicalQuilts.blogspot.com |
| Grid Size:   | 20W x 80H                         |
| Design Area: | 1.43" x 5.71" (20 x 80 stitches)  |

Welcome to the February pattern for the Shades of Blackwork SAL!

Please do leave a message on my blog, <u>http://magicalquilts.blogspot.com/</u>, mention @Magical525 on twitter or in the SAL Facebook group (linked in the top link) if you make this as I'd love to see the results! I use #BlackworkSAL as the tag on most social media.