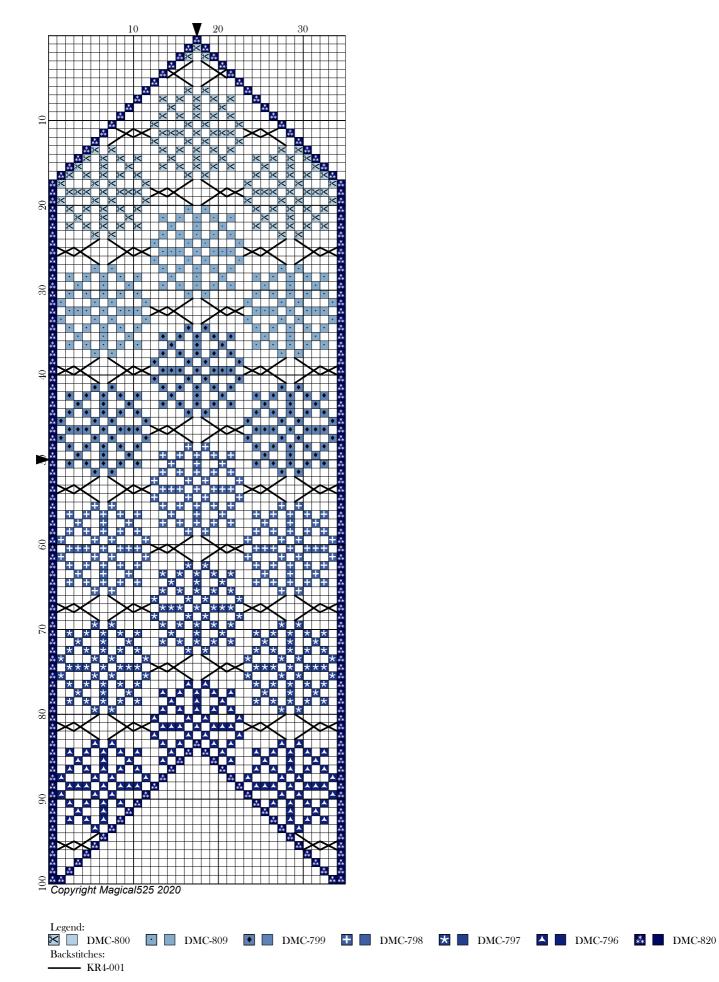

## Bookmark SAL - January

| Magical525                        |  |  |  |  |
|-----------------------------------|--|--|--|--|
| Copyright Magical525 2020         |  |  |  |  |
| http://MagicalQuilts.blogspot.com |  |  |  |  |
| 35W x 100H                        |  |  |  |  |
| 2.50" x 7.14" (35 x 100 stitches) |  |  |  |  |
|                                   |  |  |  |  |

| Legend:   |                     |                            |                |         |                    |                            |
|-----------|---------------------|----------------------------|----------------|---------|--------------------|----------------------------|
| 🔀 [2] DMC | 800 delft blue - pl | (136 stitches, 0.1 skeins) | <b>★</b> [2] ] | DMC 797 | royal blue         | (135 stitches, 0.1 skeins) |
| • [2] DMC | 809 delft blue      | (135 stitches, 0.1 skeins) | ▲ [2] l        | DMC 796 | royal blue - dk    | (116 stitches, 0.1 skeins) |
|           | 799 delft blue - md | (135 stitches, 0.1 skeins) | ** [2] ]       | DMC 820 | royal blue - vy dk | (232 stitches, 0.1 skeins) |
| + [2] DMC | 798 delft blue - dk | (135 stitches, 0.1 skeins) |                |         |                    |                            |
|           |                     |                            |                |         |                    |                            |

Backstitch Lines:

- KR4-001 Silver (29.01 inches, 0.1 skeins)

## Welcome to the January edition of the Bookmark SAL!

This is the main pattern.

All lines in this part of the pattern are straight stitches - so all lines go in and out of the fabric at either end of the lines given.