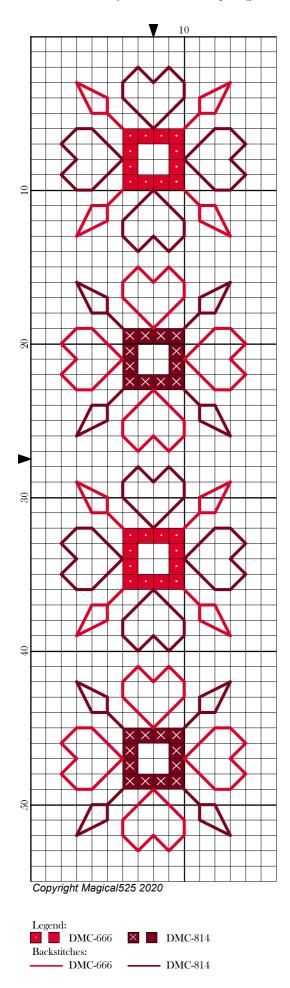

## Bookmark SAL - June - 6ct version

Author: Magical525

Copyright: Copyright Magical 525 2020  $http:\!/\!/Magical Quilts.blogspot.com$ Website:

Grid Size: 16W x 55H

2.00" x 8.50" (12 x 51 stitches) Design Area:

Legend:

[6] DMC 666 christmas red - br (24 stitches, 0.2 skeins) [6] DMC 814 garnet - dk

(24 stitches, 0.2 skeins)

**Backstitch Lines:** 

**- DMC-**666 christmas red - br (28.27 inches, 0.2 skeins) - DMC-814 garnet - dk (28.27 inches, 0.2 skeins)

Welcome to the June edition of the Bookmark SAL!

This is the 6ct version for use on perforated felt.

All stitches that cross more than one stitch corner to corner are straight stitches.

Please do leave a message on my blog, <a href="http://magicalquilts.blogspot.com/">http://magicalquilts.blogspot.com/</a>, mention @Magical525 on twitter or in the SAL Facebook group (linked in the top link) if you make this as I'd love to see the results! I use #BookmarkSAL as the tag on most social media.