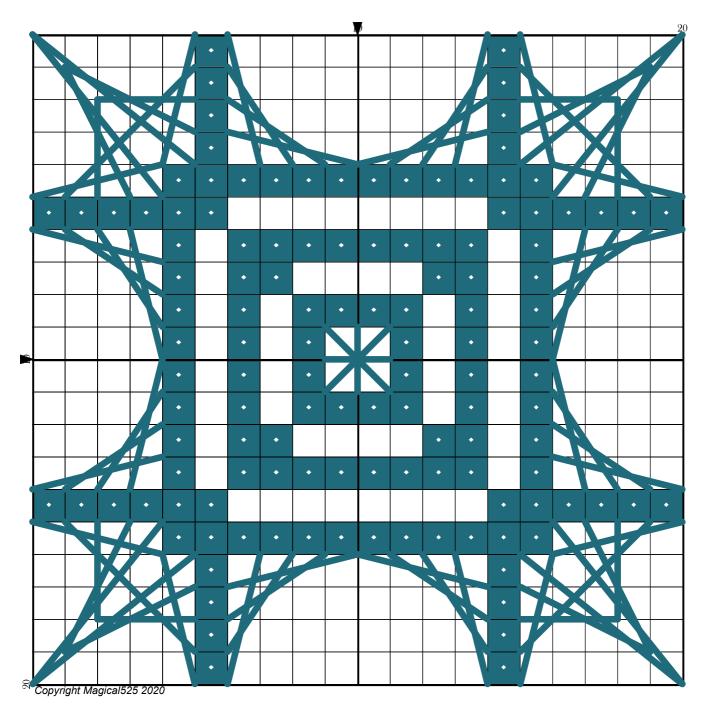

## Easy Christmas Card SAL - April

| Author:      | Magical525                        |
|--------------|-----------------------------------|
| Copyright:   | Copyright Magical525 2020         |
| Website:     | http://MagicalQuilts.blogspot.com |
| Grid Size:   | 20W x 20H                         |
| Design Area: | 1.43" x 1.43" (20 x 20 stitches)  |

Legend: [2] DMC 3809 turquoise - vy dk (124 stitches, 0.1 skeins)

Backstitch Lines: DMC-3809 turquoise - vy dk (21.42 inches, 0.1 skeins)

Welcome to the April edition of the Easy Christmas Cards SAL!

All lines in this pattern are straight stitch - please check the blog post for instructions.