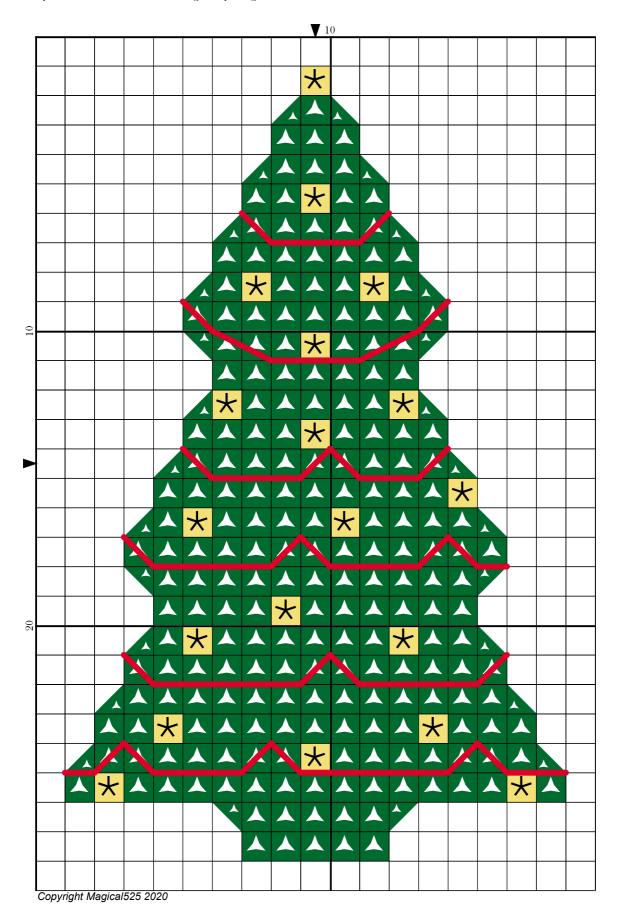

## Easy Christmas Cards SAL - August

Author: Magical 525

Copyright: Copyright Magical 525 2020

Website: http://Magical Quilts.blogspot.com

Grid Size: 19W x 29H

**Design Area:** 1.21" x 1.93" (17 x 27 stitches)

Legend:

[2] DMC 3822 straw - lt (19 stitches, 0.1 skeins)
[2] DMC 3818 emerald green - ul vy dk (238 stitches, 0.1 skeins)

**Backstitch Lines:** 

DMC-666 christmas red - br (5.43 inches, 0.1 skeins)

Welcome to the August edition of the Easy Christmas Cards SAL!

This month's pattern can be stitched on any medium.

Please do leave a message on my blog, <a href="http://magicalquilts.blogspot.com/">http://magicalquilts.blogspot.com/</a>, mention @Magical525 on twitter or in the SAL Facebook group (linked in the top link) if you make this as I'd love to see the results! I use #EasyChristmasCardsSAL as the tag on most social media.