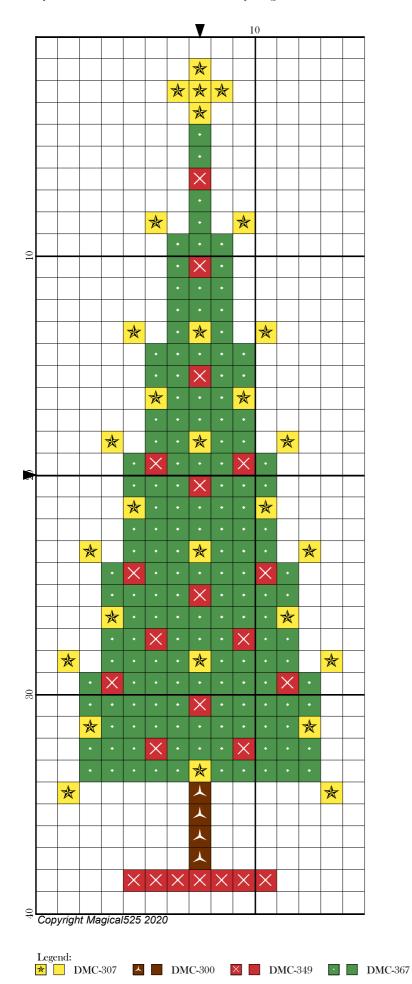

## Easy Christmas Cards SAL - December

Author: Magical 525

Copyright: Copyright Magical 525 2020
Website: http://Magical Quilts.blogspot.com

Grid Size: 15W x 40H

**Design Area:** 0.93" x 2.71" (13 x 38 stitches)

## Legend:

[2] DMC 307 lemon (30 stitches, 0.1 skeins) [2] DMC 300 mahogany - vy dk (4 stitches, 0.1 skeins) [2] DMC 367 pistachio green - dk (151 stitches, 0.1 skeins)

Welcome to the December edition of the Easy Christmas Cards SAL!

Please do leave a message on my blog, <a href="http://magicalquilts.blogspot.com/">http://magicalquilts.blogspot.com/</a>, mention @Magical525 on twitter or in the SAL Facebook group (linked in the top link) if you make this as I'd love to see the results! I use #EasyChristmasCardsSAL as the tag on most social media.