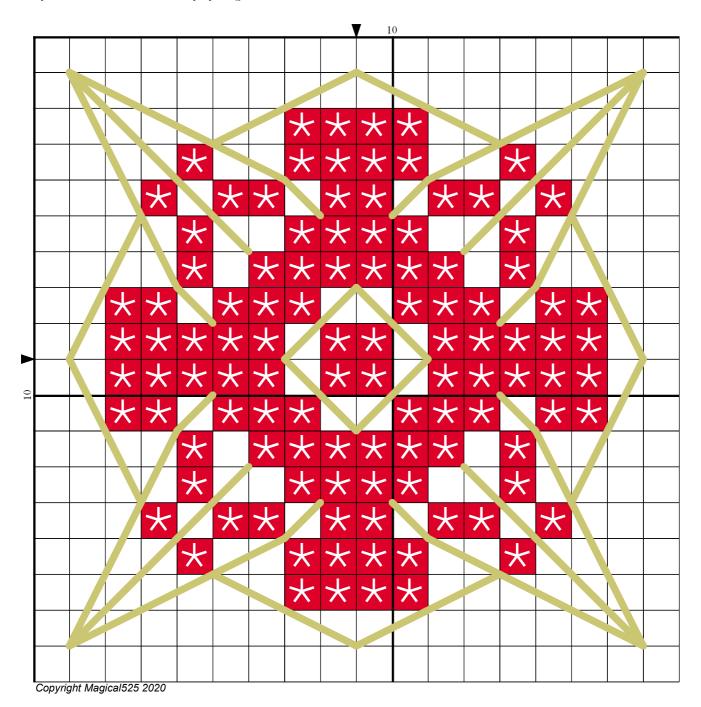

## Easy Christmas Cards SAL - May

Author: Magical 525

Copyright: Copyright Magical 525 2020
Website: http://Magical Quilts.blogspot.com

Grid Size: 18W x 18H

**Design Area:** 1.14" x 1.14" (16 x 16 stitches)

Legend:

[2] DMC 666 christmas red - br (108 stitches, 0.1 skeins)

**Backstitch Lines:** 

KR4-002 Gold (10.03 inches, 0.1 skeins)

Welcome to the May edition of the Easy Christmas Cards SAL!

All lines in this pattern are straight stitch. Do the stitches along the sides first, then the ones in the corners. I have made the lines gold in the pattern to make them more visible.