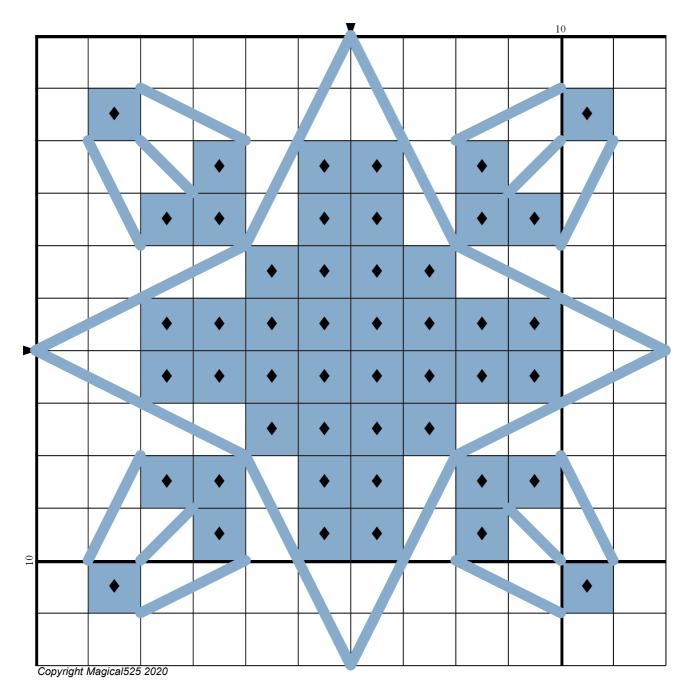

## Easy Christmas Cards SAL - September

| Author:      | Magical525                        |
|--------------|-----------------------------------|
| Copyright:   | Copyright Magical525 2020         |
| Website:     | http://MagicalQuilts.blogspot.com |
| Grid Size:   | 12W x 12H                         |
| Design Area: | 0.86" x 0.86" (12 x 12 stitches)  |

Legend: [2] DMC 809 delft blue (48 stitches, 0.1 skeins)

Backstitch Lines: DMC-809 delft blue (4.24 inches, 0.1 skeins)

Welcome to the September edition of the Easy Christmas Cards SAL!

All lines in this pattern are straight stitch.