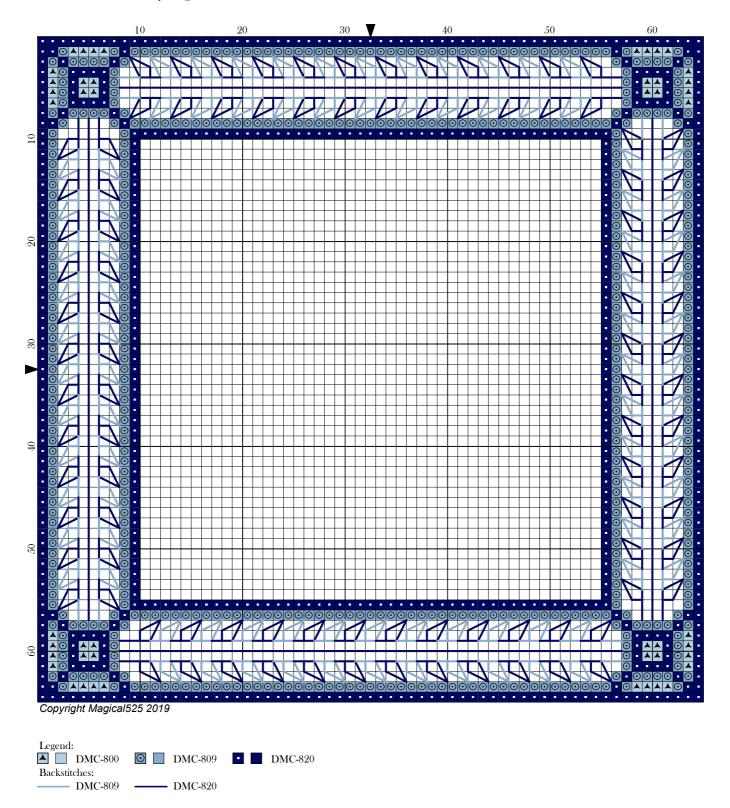

## NFSAL Mini Border 2

Author: Magical 525

Copyright: Copyright Magical 525 2019
Website: http://Magical Quilts.blogspot.com

Grid Size: 65W x 65H

**Design Area:** 4.64" x 4.64" (65 x 65 stitches)

Legend:

 ▲ [2] DMC 800 delft blue - pl
 (48 stitches, 0.1 skeins)

Welcome to the second mini border for the 2020 NFSAL!

For 2020 I decided to do a different pattern each month that is a fixed size and can either be used alone, used within a mini border or added to a whole year frame.

This is the second mini border.

This pattern uses both back and straight stitch. All stitches that cross more than one stitch corner to corner are straight stitches, all others are backstitch.

Please do leave a message on my blog, <a href="http://magicalquilts.blogspot.com/">http://magicalquilts.blogspot.com/</a>, mention @Magical525 on twitter or in the SAL Facebook group (linked in the top link) if you make this as I'd love to see the results! I use #NFSAL as the tag on most social media.