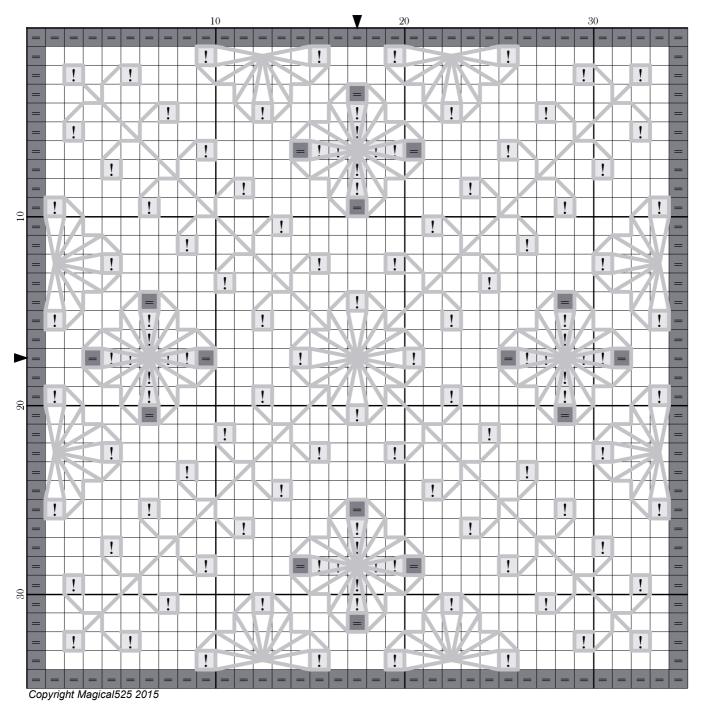

## Ornament of the Month - April

Author: Magical 525

Copyright: Copyright Magical 525 2015

Website: Https://Magical Quilts.blogspot.com

Fabric: 14 ct Aida / 28ct evenweave

Grid Size: 35W x 35H

**Design Area:** 2.50" x 2.50" (35 x 35 stitches)

Legend:

[] [2] DMC 762 pearl gray - vy lt (112 stitches, 0.1 skeins) [2] DMC 414 steel gray - dk (152 stitches, 0.1 skeins)

**Backstitch Lines:** 

DMC-415 pearl gray (80.97 inches, 0.1 skeins)

Welcome to the fourth Ornament of the Month! Diamond and CZ are the birthstones of the month for April. As they are so similar I designed a single pattern for them.

This year the patterns will be three shades of DMC linked to the birthstone of the month. Of course you can always use another thread if you so choose.

All stitches that cross more than one sitch corner to corner are straight stitches. If you use Aida it is a good idea to swap to a sharp pointed needle for the stitches that go half-way across a stitch.