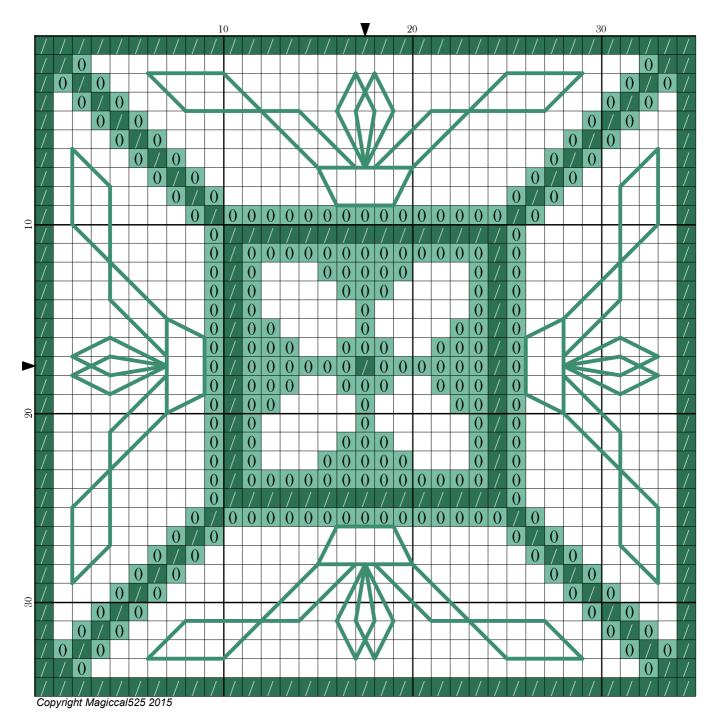

## Ornament of the Month - June Green Alexandrite by Magical525

Legend: DMC-3847 0 DMC-3849 Backstitches: DMC-3848

## Ornament of the Month - June Green Alexandrite

| Author:<br>Copyright:<br>Website:<br>Fabric:<br>Grid Size:               | Magical525<br>Copyright Magiccal525 2015<br>https://MagicalQuilts.blogspot.com<br>14ct Aida / 28ct evenweave<br>35W x 35H                                                                                                                                                                                                                                                                                                                                                                                                                                                                                                                                                                                                                                                                                                                                                                                                                                                                                                                                                                                                                                                                                                                                                                                                                                                                                                                                                                                                                                                                                                                                                                                                                                                                                                                                                                                                                                                                                                                                                                                                      |
|--------------------------------------------------------------------------|--------------------------------------------------------------------------------------------------------------------------------------------------------------------------------------------------------------------------------------------------------------------------------------------------------------------------------------------------------------------------------------------------------------------------------------------------------------------------------------------------------------------------------------------------------------------------------------------------------------------------------------------------------------------------------------------------------------------------------------------------------------------------------------------------------------------------------------------------------------------------------------------------------------------------------------------------------------------------------------------------------------------------------------------------------------------------------------------------------------------------------------------------------------------------------------------------------------------------------------------------------------------------------------------------------------------------------------------------------------------------------------------------------------------------------------------------------------------------------------------------------------------------------------------------------------------------------------------------------------------------------------------------------------------------------------------------------------------------------------------------------------------------------------------------------------------------------------------------------------------------------------------------------------------------------------------------------------------------------------------------------------------------------------------------------------------------------------------------------------------------------|
| Design Area:                                                             | 2.50" x 2.50" (35 x 35 stitches)                                                                                                                                                                                                                                                                                                                                                                                                                                                                                                                                                                                                                                                                                                                                                                                                                                                                                                                                                                                                                                                                                                                                                                                                                                                                                                                                                                                                                                                                                                                                                                                                                                                                                                                                                                                                                                                                                                                                                                                                                                                                                               |
| Legend:                                                                  | 3847 teal green - dk (229 stitches, 0.1 skeins) 0 20 mice and the state of the stat |
| Backstitch Lines:<br>DMC-3848 teal green - md (23.60 inches, 0.1 skeins) |                                                                                                                                                                                                                                                                                                                                                                                                                                                                                                                                                                                                                                                                                                                                                                                                                                                                                                                                                                                                                                                                                                                                                                                                                                                                                                                                                                                                                                                                                                                                                                                                                                                                                                                                                                                                                                                                                                                                                                                                                                                                                                                                |

Welcome to the sixth Ornament of the Month! June has four birthstones: Pearl, Moonstone, Pink Alexandrite, and Green Alexandrite and I made a pattern for each of them.

This is the pattern for Green Alexandrite.