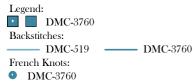

Legend:

[2] DMC 3760 wedgewood (716 stitches, 0.2 skeins)

**Backstitch Lines:** 

— DMC-519 sky blue (29.68 inches, 0.1 skeins) — DMC-3760 wedgewood (3.08 inches, 0.2 skeins)

French Knots:

• DMC-3760 wedgewood (16 French knots)