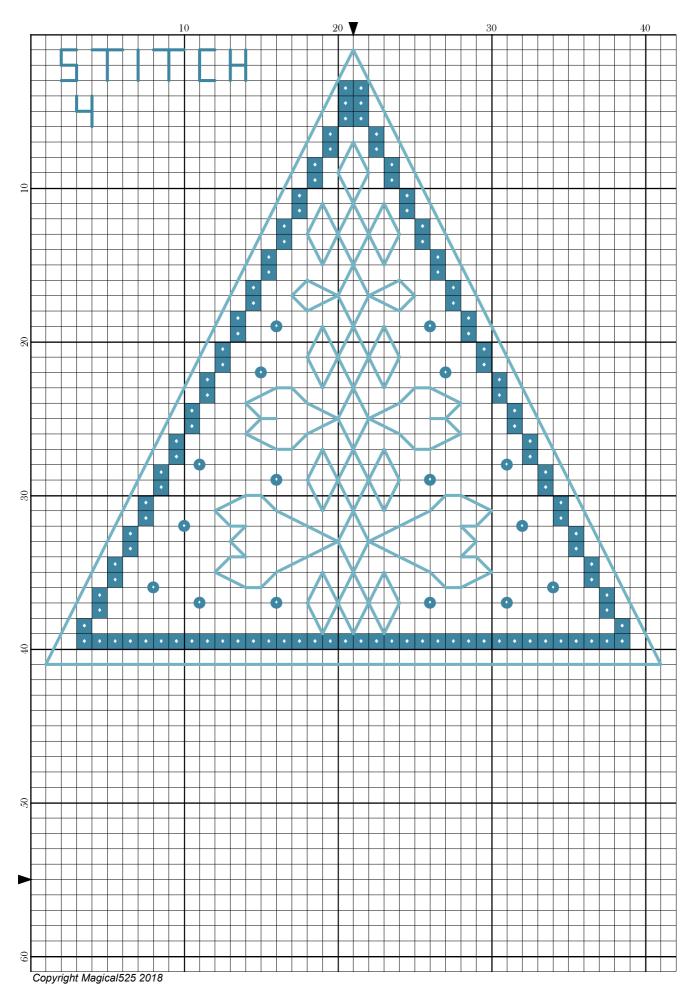

## Ornament of the Month - 2018 - April

Author: Magical 525

Copyright: Copyright Magical525 2018
Website: http://magicalquilts.blogspot.com

Grid Size: 42W x 110H

**Design Area:** 2.22" x 6.00" (40 x 108 stitches)

This is the fourth of the Ornament of the Month patterns! For April I chose wedgewood blue - it's heading towards green but isn't a teal yet.

Note: All lines that go across more than one space end to end are straight stitches, all other lines are backstitch.

If you'd like to add some bling to this pattern try using beads instead of french knots. I'd suggest using Mill Hill 03047 Blue Iris.

I only put one of the four triangles needed on the pattern to save paper since they are all exactly the same, please refer to the Stitching Template I have made in a separate pdf and included in the blog post.