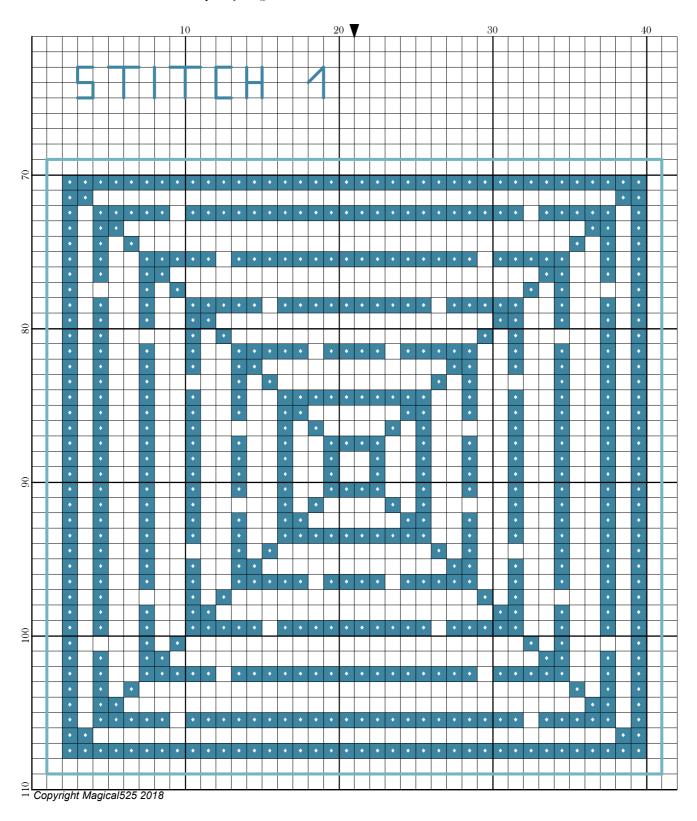

## Ornament of the Month - 2018 - April

Author: Magical 525

Copyright: Copyright Magical525 2018
Website: http://magicalquilts.blogspot.com

Grid Size: 42W x 110H

**Design Area:** 2.22" x 6.00" (40 x 108 stitches)

This is the fourth of the Ornament of the Month patterns! For April I chose wedgewood blue - it's heading towards green but isn't a teal yet.

Note: All lines that go across more than one space end to end are straight stitches, all other lines are backstitch.