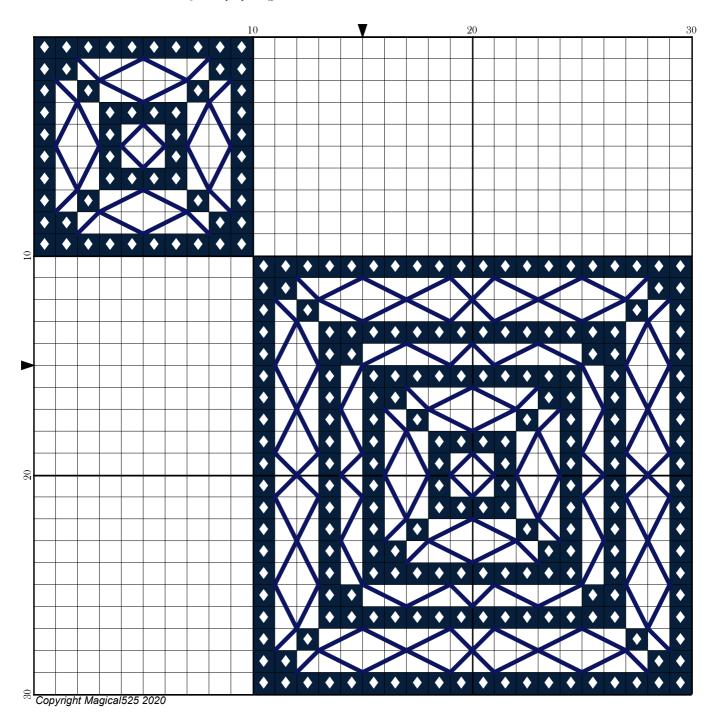

## Ornament of the Month 2020 - January

Author: Magical 525

Copyright: Copyright Magical 525 2020

Website: http://Magical Quilts.blogspot.com

Grid Size: 30W x 30H

**Design Area:** 2.14" x 2.14" (30 x 30 stitches)

Legend:

[2] DMC 823 navy blue - dk (252 stitches, 0.1 skeins)

**Backstitch Lines:** 

KR4-060 Midnight (20.99 inches, 0.1 skeins)

Welcome to the January edition of the 2020 Ornament of the Month!

All lines that cross corner to corner are straight stitches, all others are backstitch.

Please make sure to leave sufficient space between the parts for seam allowance, the pattern parts are placed like this to save space on the page.

Refer to the tutorial linked in the information post and the January post for how to assemble the ornament.