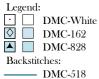

| Legend:      |     |       |                      |                            |               |     |      |                     |                            |
|--------------|-----|-------|----------------------|----------------------------|---------------|-----|------|---------------------|----------------------------|
| · [2]        | DMC | White | white                | (40 stitches, 0.1 skeins)  | <b>×</b> [2   | DMC | 703  | chartreuse          | (443 stitches, 0.2 skeins) |
| ◊ [2]        | DMC | 162   | blue - ul vy lt      | (99 stitches, 0.1 skeins)  | <b>×</b> 📃 [2 |     |      | lemon               | (71 stitches, 0.1 skeins)  |
| <b>A</b> [2] | DMC | 828   | blue - ul lt         | (293 stitches, 0.1 skeins) | 0 [2          | DMC | 819  | baby pink - lt      | (145 stitches, 0.1 skeins) |
| ** [2]       | DMC | 3761  | sky blue - lt        | (420 stitches, 0.2 skeins) | <b>I</b> [2   |     |      | terra cotta         | (44 stitches, 0.1 skeins)  |
| + [2]        | DMC | 519   | sky blue             | (373 stitches, 0.2 skeins) | <b>(</b> 2    |     |      | coffee brown - dk   | (44 stitches, 0.1 skeins)  |
| [2]          |     | 518   | wedgewood - lt       | (301 stitches, 0.1 skeins) | * [2          | DMC | 3799 | pewter gray - vy dk | (28 stitches, 0.1 skeins)  |
| ★ [2]        | DMC | 701   | christmas green - lt | (207 stitches, 0.1 skeins) |               |     |      |                     |                            |
|              |     |       |                      |                            |               |     |      |                     |                            |