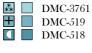

| Legend:      |     |       |                      |                            |               |     |      |                     |                            |
|--------------|-----|-------|----------------------|----------------------------|---------------|-----|------|---------------------|----------------------------|
| · [2]        | DMC | White | white                | (40 stitches, 0.1 skeins)  | <b>×</b> [2   | DMC | 703  | chartreuse          | (443 stitches, 0.2 skeins) |
| ◊ [2]        | DMC | 162   | blue - ul vy lt      | (99 stitches, 0.1 skeins)  | <b>×</b> 📃 [2 |     |      | lemon               | (71 stitches, 0.1 skeins)  |
| <b>A</b> [2] | DMC | 828   | blue - ul lt         | (293 stitches, 0.1 skeins) | 0 [2          | DMC | 819  | baby pink - lt      | (145 stitches, 0.1 skeins) |
| ** [2]       | DMC | 3761  | sky blue - lt        | (420 stitches, 0.2 skeins) | <b>I</b> [2   |     |      | terra cotta         | (44 stitches, 0.1 skeins)  |
| + [2]        | DMC | 519   | sky blue             | (373 stitches, 0.2 skeins) | <b>(</b> 2    |     |      | coffee brown - dk   | (44 stitches, 0.1 skeins)  |
| [2]          |     | 518   | wedgewood - lt       | (301 stitches, 0.1 skeins) | * [2          | DMC | 3799 | pewter gray - vy dk | (28 stitches, 0.1 skeins)  |
| ★ [2]        | DMC | 701   | christmas green - lt | (207 stitches, 0.1 skeins) |               |     |      |                     |                            |
|              |     |       |                      |                            |               |     |      |                     |                            |