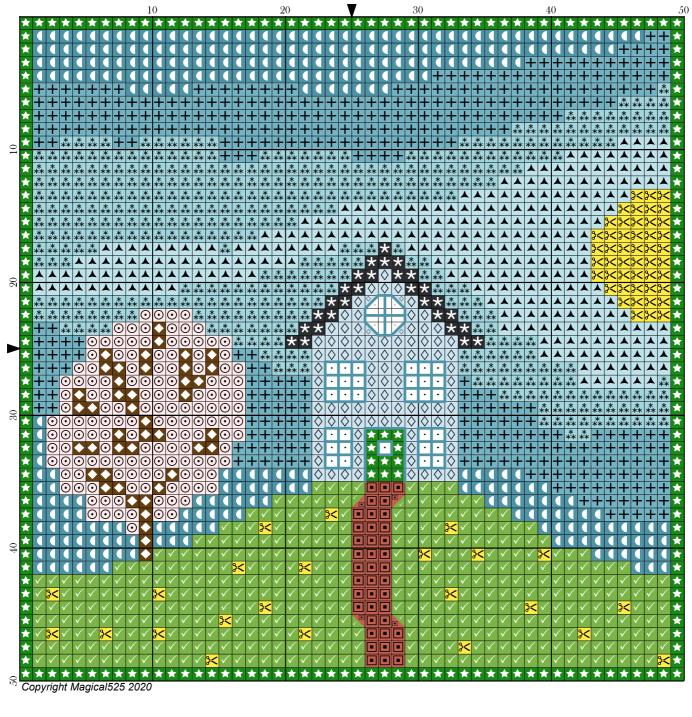

## Seasons SAL - Spring

| Author:      | Magical525                        |  |  |  |  |  |
|--------------|-----------------------------------|--|--|--|--|--|
| Copyright:   | Copyright Magical525 2020         |  |  |  |  |  |
| Website:     | http://MagicalQuilts.blogspot.com |  |  |  |  |  |
| Grid Size:   | 50W x 50H                         |  |  |  |  |  |
| Design Area: | 3.57" x 3.57" (50 x 50 stitches)  |  |  |  |  |  |

**Backstitch Lines:** 

DMC-518 wedgewood - lt (8.05 inches, 0.1 skeins)

Welcome to the Spring edition of the Seasons SAL!

You can do the backstitches (windows, door, path) as either backstitches or straight stitches depending on what you prefer.