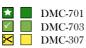

| Legend:      |     |       |                      |                            |               |     |      |                     |                            |
|--------------|-----|-------|----------------------|----------------------------|---------------|-----|------|---------------------|----------------------------|
| · [2]        | DMC | White | white                | (40 stitches, 0.1 skeins)  | <b>×</b> [2   | DMC | 703  | chartreuse          | (443 stitches, 0.2 skeins) |
| ◊ [2]        | DMC | 162   | blue - ul vy lt      | (99 stitches, 0.1 skeins)  | <b>×</b> 📃 [2 |     |      | lemon               | (71 stitches, 0.1 skeins)  |
| <b>A</b> [2] | DMC | 828   | blue - ul lt         | (293 stitches, 0.1 skeins) | 0 [2          | DMC | 819  | baby pink - lt      | (145 stitches, 0.1 skeins) |
| ** [2]       | DMC | 3761  | sky blue - lt        | (420 stitches, 0.2 skeins) | <b>I</b> [2   |     |      | terra cotta         | (44 stitches, 0.1 skeins)  |
| + [2]        | DMC | 519   | sky blue             | (373 stitches, 0.2 skeins) | <b>(</b> 2    |     |      | coffee brown - dk   | (44 stitches, 0.1 skeins)  |
| [2]          |     | 518   | wedgewood - lt       | (301 stitches, 0.1 skeins) | * [2          | DMC | 3799 | pewter gray - vy dk | (28 stitches, 0.1 skeins)  |
| ★ [2]        | DMC | 701   | christmas green - lt | (207 stitches, 0.1 skeins) |               |     |      |                     |                            |
|              |     |       |                      |                            |               |     |      |                     |                            |