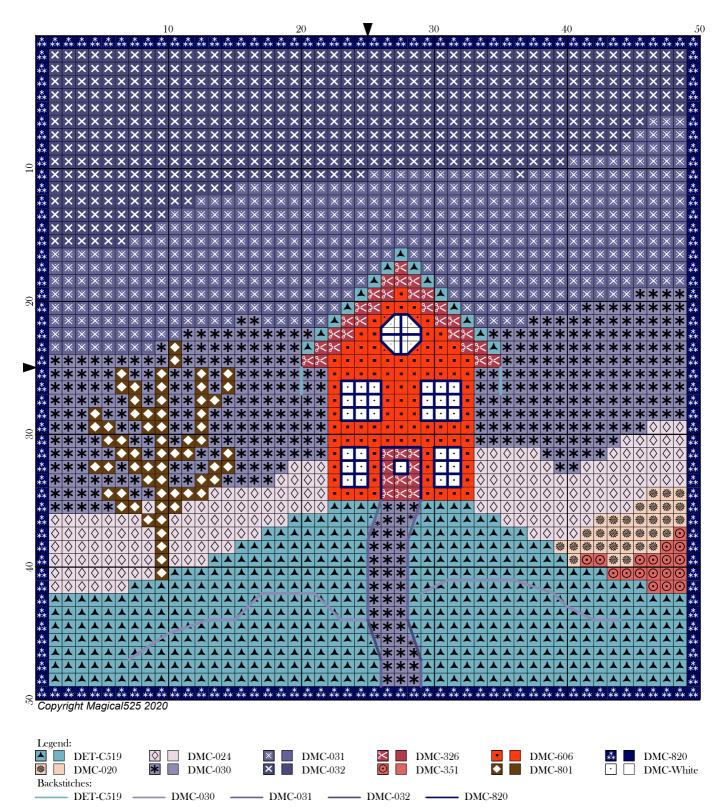

## Seasons SAL - Winter

Legend:

| Author:      | Magical525                        |  |  |  |  |  |
|--------------|-----------------------------------|--|--|--|--|--|
| Copyright:   | Copyright Magical525 2020         |  |  |  |  |  |
| Website:     | http://MagicalQuilts.blogspot.com |  |  |  |  |  |
| Grid Size:   | 50W x 50H                         |  |  |  |  |  |
| Design Area: | 3.57" x 3.57" (50 x 50 stitches)  |  |  |  |  |  |

| Legenu.           |         |           |                  |                            |              |         |         |                     |                            |
|-------------------|---------|-----------|------------------|----------------------------|--------------|---------|---------|---------------------|----------------------------|
| <b>A</b> [2]      | DET     | C519 sl   | ky blue          | (481 stitches, 0.2 skeins) | <b>≻</b> [2] | DMC     | 326     | rose - vy dp        | (39 stitches, 0.1 skeins)  |
| \```# [2]         | DMC     | 020 sl    | hrimp            | (32 stitches, 0.1 skeins)  | • [2]        | DMC     | 351     | coral               | (18 stitches, 0.1 skeins)  |
| ◊ [2]             | DMC     | 024 la    | wender - white   | (182 stitches, 0.1 skeins) | • [2]        | DMC     | 606     | burnt orange-red    | (99 stitches, 0.1 skeins)  |
| * [2]             | DMC     | 030 b     | lueberry - md lt | (394 stitches, 0.2 skeins) | [2]          | DMC     | 801     | coffee brown - dk   | (63 stitches, 0.1 skeins)  |
| × [2]             | DMC     | 031 b     | lueberry         | (480 stitches, 0.2 skeins) | ** [2]       | DMC     | 820     | royal blue - vy dk  | (196 stitches, 0.1 skeins) |
| × [2]             | DMC     | 032 b     | lueberry - dk    | (484 stitches, 0.2 skeins) | · [2]        | DMC     | White   | white               | (40 stitches, 0.1 skeins)  |
|                   |         |           |                  |                            |              |         |         |                     |                            |
| Backstitch Lines: |         |           |                  |                            |              |         |         |                     |                            |
|                   | - DET-C | 519 sky b | olue (0          | .29 inches, 0.2 skeins)    |              | - DMC-0 | )32 blu | ieberry - dk (0     | .45 inches, 0.2 skeins)    |
|                   | - DMC-0 | 30 blueł  | berry - md lt (2 | 2.61 inches, 0.2 skeins)   |              | - DMC-8 | 820 rog | yal blue - vy dk (8 | .05 inches, 0.1 skeins)    |
|                   | - DMC-0 | 31 blueł  | berry (1         | .59 inches, 0.2 skeins)    |              |         |         |                     |                            |

Welcome to the Winter edition of the Seasons SAL!

You can do the backstitches as either backstitches or straight stitches if you prefer.

Please do leave a message on my blog, <u>http://magicalquilts.blogspot.com/</u>, or mention me on Twitter or Instagram with @magical525 if you make this as I'd love to see the results!