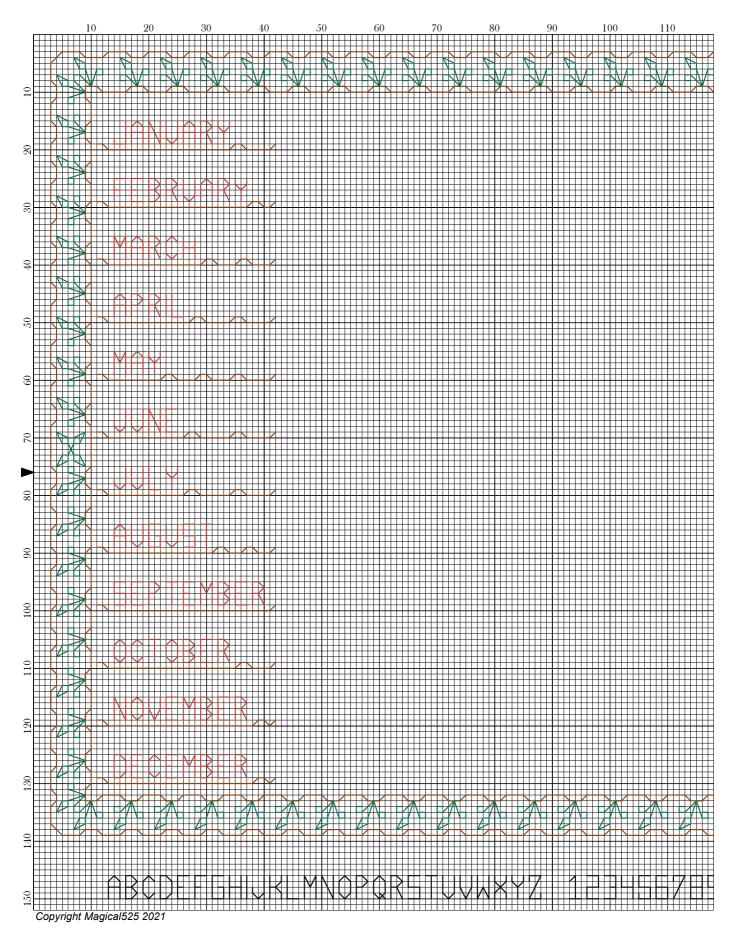

## Temperature SAL - Large - Border Only

Author: Magical 525

Copyright: Copyright Magical 525 2021

Website: http://Magical Quilts.blogspot.com

Grid Size: 270W x 152H

**Design Area:** 19.00" x 10.50" (266 x 147 stitches)

## **Backstitch Lines:**

DMC-022 Months, year and initials
 DMC-310 Alphabet
 DMC-991 Border greenery
 DMC-400 Border
 (24.77 inches, 0.1 skeins)
 (169.93 inches, 0.1 skeins)
 (164.16 inches, 0.1 skeins)

Welcome to the border for the 2021 Temperature SAL!

For 2021 I decided to include two border options - one with and one without the months.

This is the larger border with the months.

This pattern uses both back and straight stitch and includes an alphabet so you can personalise it if you wish.