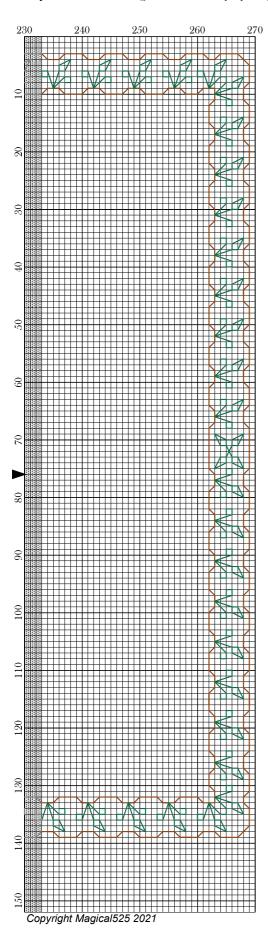

## Temperature SAL - Large - Border Only

Author: Magical 525

Copyright: Copyright Magical 525 2021

Website: http://Magical Quilts.blogspot.com

Grid Size: 270W x 152H

**Design Area:** 19.00" x 10.50" (266 x 147 stitches)

## **Backstitch Lines:**

DMC-022 Months, year and initials
 DMC-310 Alphabet
 DMC-991 Border greenery
 DMC-400 Border
 (24.77 inches, 0.1 skeins)
 (169.93 inches, 0.1 skeins)
 (164.16 inches, 0.1 skeins)

Welcome to the border for the 2021 Temperature SAL!

For 2021 I decided to include two border options - one with and one without the months.

This is the larger border with the months.

This pattern uses both back and straight stitch and includes an alphabet so you can personalise it if you wish.