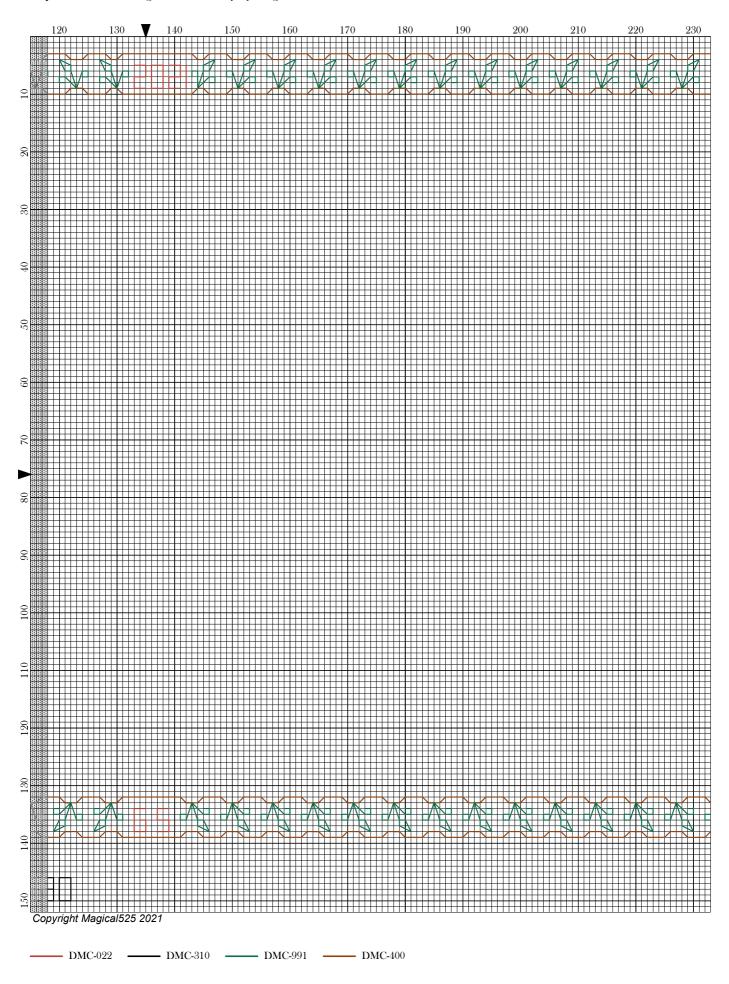

## Temperature SAL - Large - Border Only

Author: Magical 525

Copyright: Copyright Magical 525 2021

Website: http://Magical Quilts.blogspot.com

Grid Size: 270W x 152H

**Design Area:** 19.00" x 10.50" (266 x 147 stitches)

## **Backstitch Lines:**

DMC-022 Months, year and initials
 DMC-310 Alphabet
 DMC-991 Border greenery
 DMC-400 Border
 (24.77 inches, 0.1 skeins)
 (169.93 inches, 0.1 skeins)
 (164.16 inches, 0.1 skeins)

Welcome to the border for the 2021 Temperature SAL!

For 2021 I decided to include two border options - one with and one without the months.

This is the larger border with the months.

This pattern uses both back and straight stitch and includes an alphabet so you can personalise it if you wish.