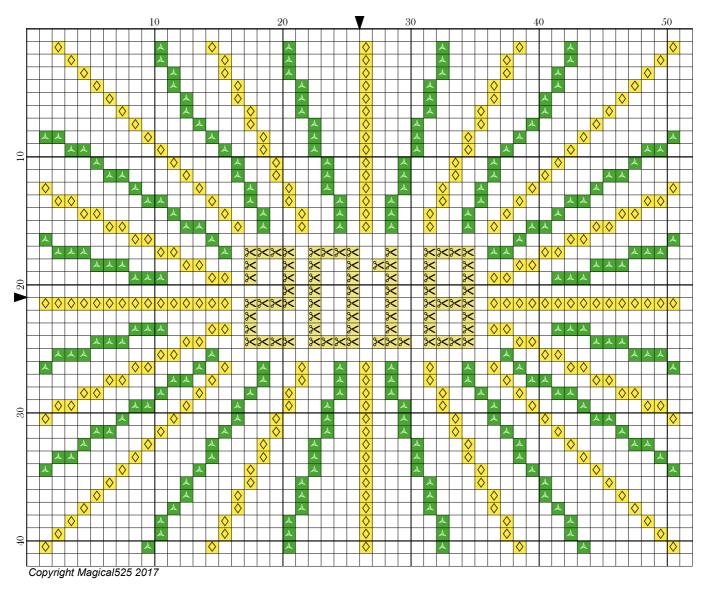

## 2018

| Author:      | Magical525                        |
|--------------|-----------------------------------|
| Copyright:   | Copyright Magical525 2017         |
| Website:     | http://magicalquilts.blogspot.com |
| Grid Size:   | 52W x 42H                         |
| Design Area: | 2.78" x 2.22" (50 x 40 stitches)  |
|              |                                   |

002HL Gold Hi Lustre (72 stitches, 0.1 skeins) 702 kelly green (218 stitches, 0.1 skeins)

[2] DMC 307 lemon

(240 stitches, 0.1 skeins)

Happy New year everyone!

This is a great pattern to use some leftovers on or some shiny thread you have lying around!