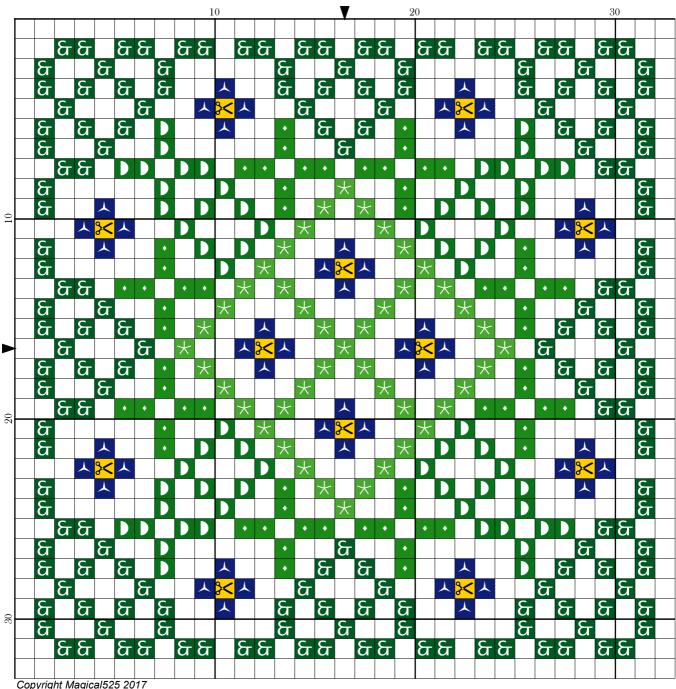

## Box Hedge and Flowers

Author: Magical 525

Copyright: Copyright Magical525 2017
Website: http://magicalquilts.blogspot.com

Grid Size: 33W x 33H

**Design Area:** 1.72" x 1.72" (31 x 31 stitches)

## Legend:

This week's pattern is inspired by box hedge gardens.

If you don't like the colours, or don't have them on hand but do have something similar go ahead and change it up!

Please do leave a message on my blog, <a href="http://magicalquilts.blogspot.com/">http://magicalquilts.blogspot.com/</a>, if you make this as I'd love to see the results!