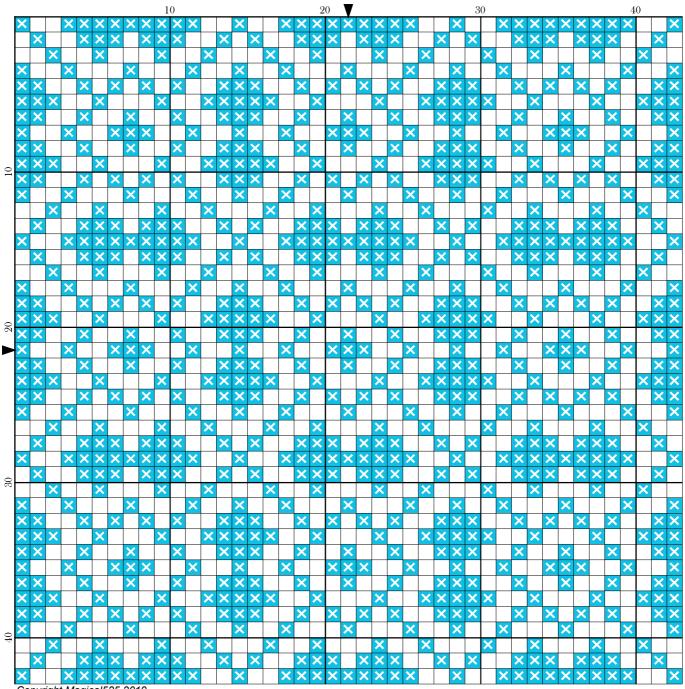

## Geometric 1

Author: Magical 525

Copyright: Copyright Magical 525 2019
Website: http://magicalquilts.blogspot.com

Grid Size: 43W x 43H

**Design Area:** 2.39" x 2.39" (43 x 43 stitches)

Legend:

[2] DMC 996 electric blue - md (853 stitches, 0.3 skeins)

It's not a SAL week this week but it is Friday - so here is a pattern I hope you will enjoy!

Just simple cross stitch this time with a pattern that can be repeated as often as you like.

Please do leave a message on my blog, <a href="http://magicalquilts.blogspot.com/">http://magicalquilts.blogspot.com/</a>, or mention me on Twitter or Instagram with @magical525 if you make this as I'd love to see the results!