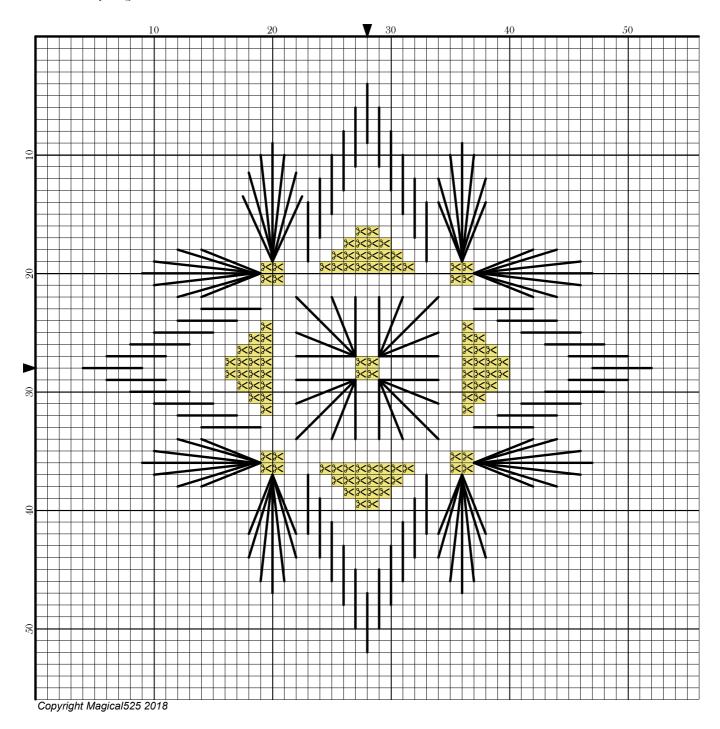

## Golden Star

Author: Magical 525

Copyright: Copyright Magical 525 2018
Website: http://magicalquilts.blogspot.com

Grid Size: 56W x 56H

**Design Area:** 3.11" x 3.11" (56 x 56 stitches)

Legend:

[1] KR4 002HL Gold Hi Lustre (100 stitches, 0.2 skeins)

**Backstitch Lines:** 

KR4-002HL Gold Hi Lustre (54.08 inches, 0.2 skeins)

This week's pattern is a very seasonal star - it's a quick stitch too so you could have this done in time for christmas!

All of the lines within the square are straight stitches - just make the stitch from one end of the line to the other, no stops oon the way. The square is the outline of the pattern so it's got enough space to shine.