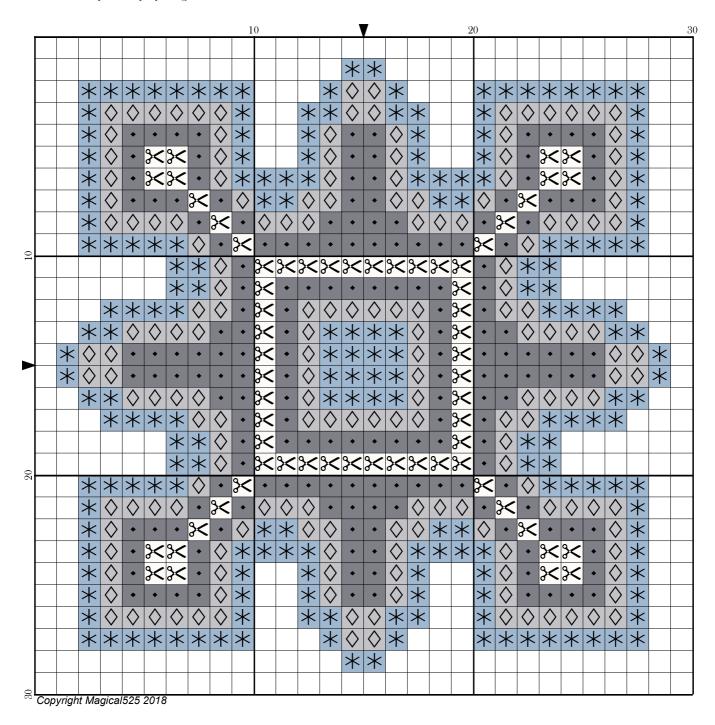

## **Ornamental Symmetry**

Author: Magical 525

Copyright: Copyright Magical 525 2018
Website: http://magicalquilts.blogspot.com

Grid Size: 30W x 30H

**Design Area:** 1.56" x 1.56" (28 x 28 stitches)

Legend:

[2] DMC 414 steel gray - dk (176 stitches, 0.1 skeins) [2] DMC 3752 antique blue - vy lt (196 stitches, 0.1 skeins) [2] DMC 415 pearl gray (176 stitches, 0.1 skeins) [2] DMC 3865 winter white (64 stitches, 0.1 skeins)

This week the colours are more muted, simple grey's and blue though you can use any additional colour you like for this of course!

Please do leave a message on my blog, <a href="http://magicalquilts.blogspot.com/">http://magicalquilts.blogspot.com/</a>, or mention me on Twitter or Instagram with @magical525 if you make this as I'd love to see the results!