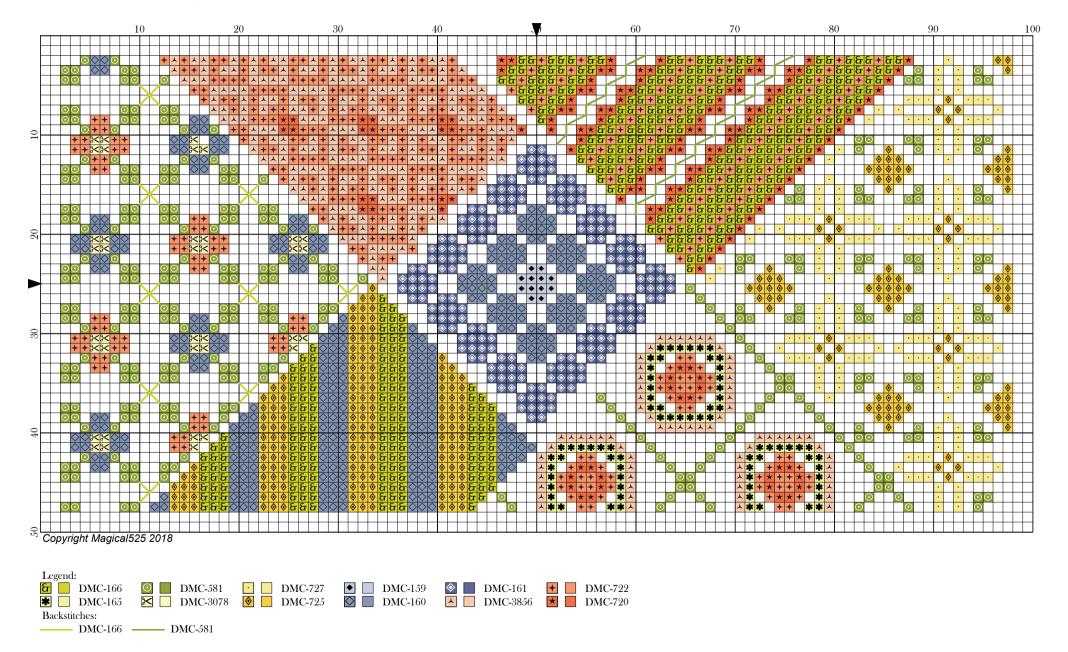

## Patchwork NeedleBook

| Author:Magical525Copyright:Copyright Magical525 2018Website:http://magicalquilts.blogspot.comGrid Size:100W x 50HDesign Area:5.33" x 2.56" (96 x 46 stitches)                                                                                                                 |                                                                                                                 |                                                                                                                     |                                                                                                                                                                                                                                                                                                                                                                                                                                                                                                                                                                                                                                                                                                                                                                                                                                                                                                                                                                        |                                                                                                                      |
|-------------------------------------------------------------------------------------------------------------------------------------------------------------------------------------------------------------------------------------------------------------------------------|-----------------------------------------------------------------------------------------------------------------|---------------------------------------------------------------------------------------------------------------------|------------------------------------------------------------------------------------------------------------------------------------------------------------------------------------------------------------------------------------------------------------------------------------------------------------------------------------------------------------------------------------------------------------------------------------------------------------------------------------------------------------------------------------------------------------------------------------------------------------------------------------------------------------------------------------------------------------------------------------------------------------------------------------------------------------------------------------------------------------------------------------------------------------------------------------------------------------------------|----------------------------------------------------------------------------------------------------------------------|
| Legend:   Image: [2] DMC 166 moss green - md lt (422 stitches, 0.1 skeins)   Image: [2] DMC 165 moss green - vy lt (72 stitches, 0.1 skeins)   Image: [2] DMC 581 moss green (328 stitches, 0.1 skeins)   Image: [2] DMC 3078 golden yellow - vy lt (37 stitches, 0.1 skeins) | ∴ [2] DMC 727 topaz - vy lt   ◊ [2] DMC 725 topaz   • [2] DMC 159 gray blue - lt   ◊ [2] DMC 160 gray blue - md | (175 stitches, 0.1 skeins)<br>(268 stitches, 0.1 skeins)<br>(12 stitches, 0.1 skeins)<br>(340 stitches, 0.1 skeins) | Image: Symbol 10 Image: Symbol 10 Image: Symbol 10   Image: Symbol 10 Image: Symbol 10 Image: Symbol 10   Image: Symbol 10 Image: Symbol 10 Image: Symbol 10   Image: Symbol 10 Image: Symbol 10 Image: Symbol 10   Image: Symbol 10 Image: Symbol 10 Image: Symbol 10   Image: Symbol 10 Image: Symbol 10 Image: Symbol 10   Image: Symbol 10 Image: Symbol 10 Image: Symbol 10   Image: Symbol 10 Image: Symbol 10 Image: Symbol 10   Image: Symbol 10 Image: Symbol 10 Image: Symbol 10   Image: Symbol 10 Image: Symbol 10 Image: Symbol 10   Image: Symbol 10 Image: Symbol 10 Image: Symbol 10   Image: Symbol 10 Image: Symbol 10 Image: Symbol 10   Image: Symbol 10 Image: Symbol 10 Image: Symbol 10   Image: Symbol 10 Image: Symbol 10 Image: Symbol 10   Image: Symbol 10 Image: Symbol 10 Image: Symbol 10   Image: Symbol 10 Image: Symbol 10 Image: Symbol 10   Image: Symbol 10 Image: Symbol 10 Image: Symbol 10   Image: Symbol 10 Image: Symbol 10 | (192 stitches, 0.1 skeins)<br>(291 stitches, 0.1 skeins)<br>(399 stitches, 0.1 skeins)<br>(141 stitches, 0.1 skeins) |
| Backstitch Lines:<br>DMC-166 moss green - md lt (2.59 inches, 0.1 skeins)                                                                                                                                                                                                     | DMC-581 moss green                                                                                              | (2.24 inches, 0.1 skeins)                                                                                           |                                                                                                                                                                                                                                                                                                                                                                                                                                                                                                                                                                                                                                                                                                                                                                                                                                                                                                                                                                        |                                                                                                                      |

This week's pattern is for the outer cover of a needle book. When you have completed the outer cover all you need to do is decide what you want on the inside - pages or just have the entire inner cover being the place for the needles. As there are so many ways of finishing an embroidery into a needle book I'm going to suggest you do it the way you prefer. You could also use this post as your inspiration: <a href="https://magicalquilts.blogspot.com/2015/03/pattern-blue-floral-needle-book.html">https://magicalquilts.blogspot.com/2015/03/pattern-blue-floral-needle-book.html</a>

This is a great pattern to use some leftovers on or some thread you have lying around!

If you don't want to make a needle book how about splitting it into 2 halves and stitch it into a pincushion?

Note: the backstitches on the left are actually giant cross stitches.