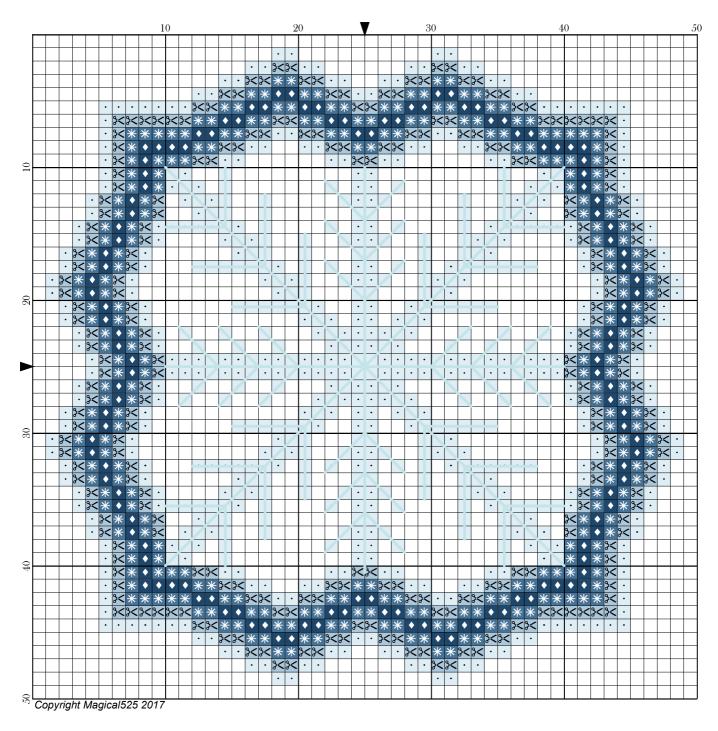

## Snowflake Ornament by Magical525

Legend: DMC-775 M DMC-3325 M DMC-322 DMC-803 Backstitches: KR4-9400

## Snowflake Ornament

| Author:      | Magical525                        |
|--------------|-----------------------------------|
| Copyright:   | Copyright Magical525 2017         |
| Website:     | http://magicalquilts.blogspot.com |
| Grid Size:   | 50W x 50H                         |
| Design Area: | 2.67" x 2.67" (48 x 48 stitches)  |
|              |                                   |

**Backstitch Lines:** 

**KR4-**9400 Baby Blue (20.62 inches, 0.1 skeins)

The other day I saw that people had started getting the first snow of the year and that inspired this snowflake design. This would make a lovely ornament both like this or hung from a point!

All of the cross stitches in the snowflake itself are stitched with DMC 775, which you can't always see as the symbol is sometimes covered by the backstitches.

Please do leave a message on my blog, <u>http://magicalquilts.blogspot.com/</u>, or mention me on twitter or instagram with @magical525 if you make this as I'd love to see the results!