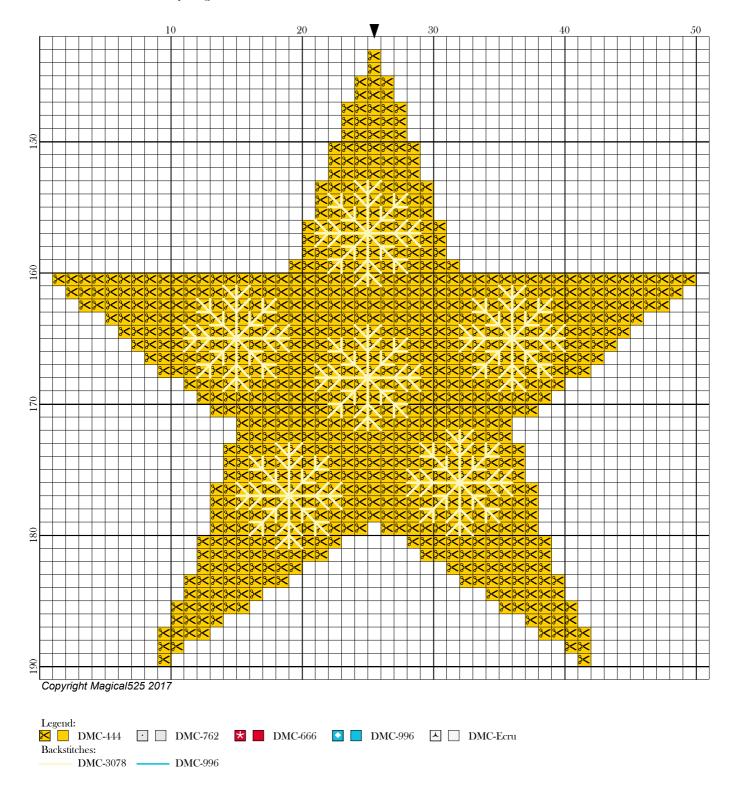

## Star and Snowflakes 3 in 1

Author: Magical 525

Copyright: Copyright Magical525 2017
Website: http://magicalquilts.blogspot.com

Grid Size: 51W x 191H

**Design Area:** 2.72" x 10.50" (49 x 189 stitches)

## Legend:

| 2 DMC | 444 | lemon - dk | (854 stitches, 0.3 skeins) | 2 DMC | 762 | pearl gray - vy lt | (718 stitches, 0.2 skeins) | 2 DMC | 566 | christmas red - br | (164 stitches, 0.1 skeins) | 2 DMC | Ecru | ecru | (690 stitches, 0.2 skeins) | 3 DMC | Ecru | ecru | (690 stitches, 0.2 skeins) | 3 DMC | Ecru | ecru | (690 stitches, 0.2 skeins) | 3 DMC | Ecru | ecru | (690 stitches, 0.2 skeins) | 3 DMC | Ecru | ecru | (690 stitches, 0.2 skeins) | 3 DMC | Ecru | ecru | (690 stitches, 0.2 skeins) | 3 DMC | Ecru | ecru | (690 stitches, 0.2 skeins) | 3 DMC | Ecru | ecru | (690 stitches, 0.2 skeins) | 3 DMC | Ecru | ecru | (690 stitches, 0.2 skeins) | 3 DMC | Ecru | ecru | (690 stitches, 0.2 skeins) | 3 DMC | Ecru | ecru | (690 stitches, 0.2 skeins) | 3 DMC | Ecru | ecru | (690 stitches, 0.2 skeins) | 3 DMC | Ecru | ecru | (690 stitches, 0.2 skeins) | 3 DMC | Ecru | ecru | (690 stitches, 0.2 skeins) | 3 DMC | Ecru | ecru | (690 stitches, 0.2 skeins) | 3 DMC | Ecru | ecru | (690 stitches, 0.2 skeins) | 3 DMC | Ecru | ecru | (690 stitches, 0.2 skeins) | 3 DMC | Ecru | ecru | (690 stitches, 0.2 skeins) | 3 DMC | Ecru | ecru | (690 stitches, 0.2 skeins) | 3 DMC | Ecru | ecru | (690 stitches, 0.2 skeins) | 3 DMC | Ecru | ecru | (690 stitches, 0.2 skeins) | 3 DMC | Ecru | ecru | (690 stitches, 0.2 skeins) | 3 DMC | Ecru | ecru | (690 stitches, 0.2 skeins) | 3 DMC | Ecru | ecru | (690 stitches, 0.2 skeins) | 3 DMC | Ecru | ecru | (690 stitches, 0.2 skeins) | 3 DMC | Ecru | ecru | (690 stitches, 0.2 skeins) | 3 DMC | Ecru | ecru | (690 stitches, 0.2 skeins) | 3 DMC | Ecru | ecru | (690 stitches, 0.2 skeins) | 3 DMC | Ecru | ecru | (690 stitches, 0.2 skeins) | 3 DMC | Ecru | ecru | (690 stitches, 0.2 skeins) | 3 DMC | Ecru | ecru | (690 stitches, 0.2 skeins) | 3 DMC | Ecru | ecru | (690 stitches, 0.2 skeins) | 3 DMC | Ecru | ecru | (690 stitches, 0.2 skeins) | 3 DMC | Ecru | ecru | (690 stitches, 0.2 skeins) | 3 DMC | Ecru | ecru | (690 stitches, 0.2 skeins) | 3 DMC | Ecru | ecru | (690 stitches, 0.2 skeins) | 3 DMC | Ecru | ecru | e

**Backstitch Lines:** 

DMC-3078 golden yellow - vy lt (23.87 inches, 0.1 skeins) — DMC-996 electric blue - md (0.89 inches, 0.1 skeins)

I had so much fun with the star last week I made a few more - all with snowflakes! I have made the stars different colours so you can see how much thread you need to do each star in case you only do the one.