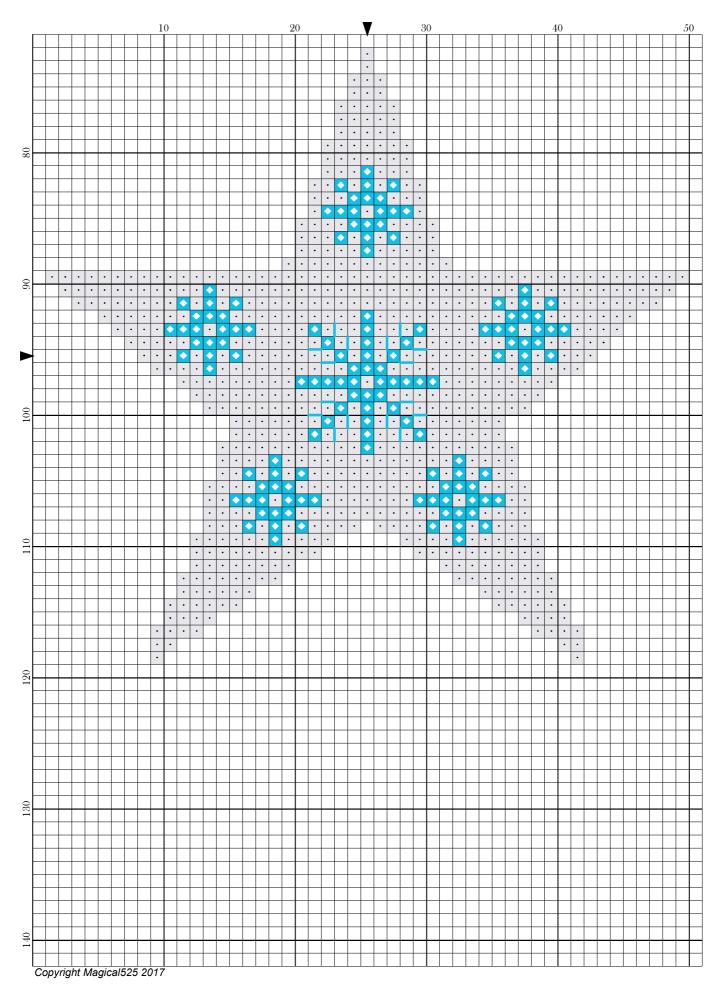

## Star and Snowflakes 3 in 1

Author: Magical 525

Copyright: Copyright Magical525 2017
Website: http://magicalquilts.blogspot.com

Grid Size: 51W x 191H

**Design Area:** 2.72" x 10.50" (49 x 189 stitches)

## Legend:

| 2 DMC | 444 | lemon - dk | (854 stitches, 0.3 skeins) | 2 DMC | 762 | pearl gray - vy lt | (718 stitches, 0.2 skeins) | 2 DMC | 566 | christmas red - br | (164 stitches, 0.1 skeins) | 2 DMC | Ecru | ecru | (690 stitches, 0.2 skeins) | 3 DMC | Ecru | ecru | (690 stitches, 0.2 skeins) | 3 DMC | Ecru | ecru | (690 stitches, 0.2 skeins) | 3 DMC | Ecru | ecru | (690 stitches, 0.2 skeins) | 3 DMC | Ecru | ecru | (690 stitches, 0.2 skeins) | 3 DMC | Ecru | ecru | (690 stitches, 0.2 skeins) | 3 DMC | Ecru | ecru | (690 stitches, 0.2 skeins) | 3 DMC | Ecru | ecru | (690 stitches, 0.2 skeins) | 3 DMC | Ecru | ecru | (690 stitches, 0.2 skeins) | 3 DMC | Ecru | ecru | (690 stitches, 0.2 skeins) | 3 DMC | Ecru | ecru | (690 stitches, 0.2 skeins) | 3 DMC | Ecru | ecru | (690 stitches, 0.2 skeins) | 3 DMC | Ecru | ecru | (690 stitches, 0.2 skeins) | 3 DMC | Ecru | ecru | (690 stitches, 0.2 skeins) | 3 DMC | Ecru | ecru | (690 stitches, 0.2 skeins) | 3 DMC | Ecru | ecru | (690 stitches, 0.2 skeins) | 3 DMC | Ecru | ecru | (690 stitches, 0.2 skeins) | 3 DMC | Ecru | ecru | (690 stitches, 0.2 skeins) | 3 DMC | Ecru | ecru | (690 stitches, 0.2 skeins) | 3 DMC | Ecru | ecru | (690 stitches, 0.2 skeins) | 3 DMC | Ecru | ecru | (690 stitches, 0.2 skeins) | 3 DMC | Ecru | ecru | (690 stitches, 0.2 skeins) | 3 DMC | Ecru | ecru | (690 stitches, 0.2 skeins) | 3 DMC | Ecru | ecru | (690 stitches, 0.2 skeins) | 3 DMC | Ecru | ecru | (690 stitches, 0.2 skeins) | 3 DMC | Ecru | ecru | (690 stitches, 0.2 skeins) | 3 DMC | Ecru | ecru | (690 stitches, 0.2 skeins) | 3 DMC | Ecru | ecru | (690 stitches, 0.2 skeins) | 3 DMC | Ecru | ecru | (690 stitches, 0.2 skeins) | 3 DMC | Ecru | ecru | (690 stitches, 0.2 skeins) | 3 DMC | Ecru | ecru | (690 stitches, 0.2 skeins) | 3 DMC | Ecru | ecru | (690 stitches, 0.2 skeins) | 3 DMC | Ecru | ecru | (690 stitches, 0.2 skeins) | 3 DMC | Ecru | ecru | (690 stitches, 0.2 skeins) | 3 DMC | Ecru | ecru | (690 stitches, 0.2 skeins) | 3 DMC | Ecru | ecru | (690 stitches, 0.2 skeins) | 3 DMC | Ecru | ecru | e

**Backstitch Lines:** 

DMC-3078 golden yellow - vy lt (23.87 inches, 0.1 skeins) — DMC-996 electric blue - md (0.89 inches, 0.1 skeins)

I had so much fun with the star last week I made a few more - all with snowflakes! I have made the stars different colours so you can see how much thread you need to do each star in case you only do the one.