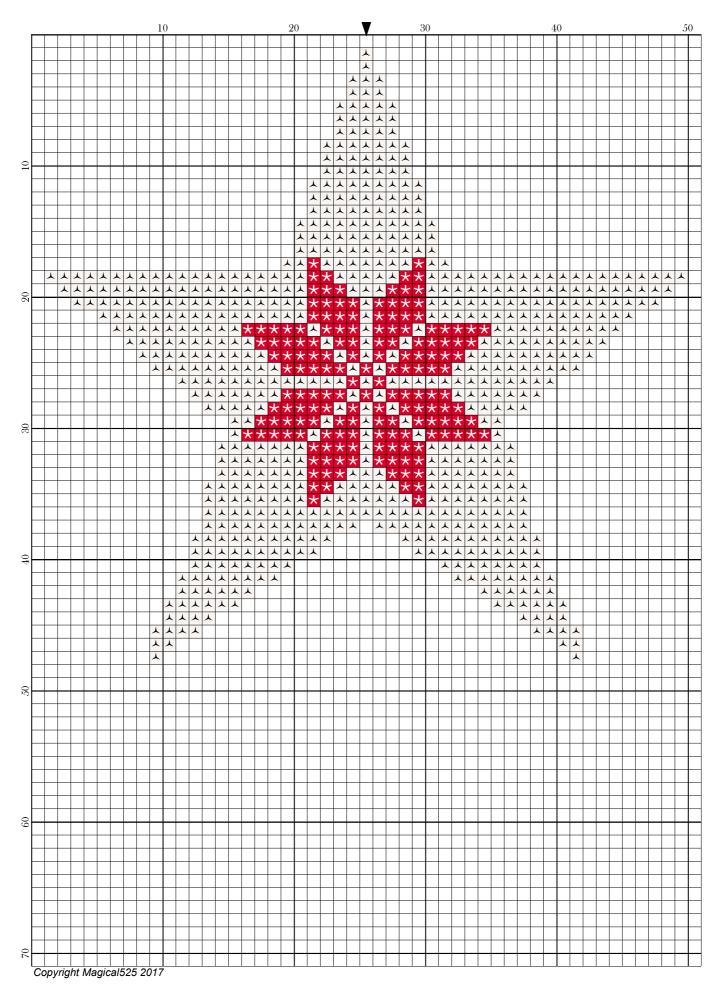

## Star and Snowflakes 3 in 1

Author: Magical 525

Copyright: Copyright Magical525 2017
Website: http://magicalquilts.blogspot.com

Grid Size: 51W x 191H

**Design Area:** 2.72" x 10.50" (49 x 189 stitches)

## Legend:

| 2 DMC | 444 | lemon - dk | (854 stitches, 0.3 skeins) | 2 DMC | 762 | pearl gray - vy lt | (718 stitches, 0.2 skeins) | 2 DMC | 566 | christmas red - br | (164 stitches, 0.1 skeins) | 2 DMC | Ecru | ecru | (690 stitches, 0.2 skeins) | 3 DMC | Ecru | ecru | (690 stitches, 0.2 skeins) | 3 DMC | Ecru | ecru | (690 stitches, 0.2 skeins) | 3 DMC | Ecru | ecru | (690 stitches, 0.2 skeins) | 3 DMC | Ecru | ecru | (690 stitches, 0.2 skeins) | 3 DMC | Ecru | ecru | (690 stitches, 0.2 skeins) | 3 DMC | Ecru | ecru | (690 stitches, 0.2 skeins) | 3 DMC | Ecru | ecru | (690 stitches, 0.2 skeins) | 3 DMC | Ecru | ecru | (690 stitches, 0.2 skeins) | 3 DMC | Ecru | ecru | (690 stitches, 0.2 skeins) | 3 DMC | Ecru | ecru | (690 stitches, 0.2 skeins) | 3 DMC | Ecru | ecru | (690 stitches, 0.2 skeins) | 3 DMC | Ecru | ecru | (690 stitches, 0.2 skeins) | 3 DMC | Ecru | ecru | (690 stitches, 0.2 skeins) | 3 DMC | Ecru | ecru | (690 stitches, 0.2 skeins) | 3 DMC | Ecru | ecru | (690 stitches, 0.2 skeins) | 3 DMC | Ecru | ecru | (690 stitches, 0.2 skeins) | 3 DMC | Ecru | ecru | (690 stitches, 0.2 skeins) | 3 DMC | Ecru | ecru | (690 stitches, 0.2 skeins) | 3 DMC | Ecru | ecru | (690 stitches, 0.2 skeins) | 3 DMC | Ecru | ecru | (690 stitches, 0.2 skeins) | 3 DMC | Ecru | ecru | (690 stitches, 0.2 skeins) | 3 DMC | Ecru | ecru | (690 stitches, 0.2 skeins) | 3 DMC | Ecru | ecru | (690 stitches, 0.2 skeins) | 3 DMC | Ecru | ecru | (690 stitches, 0.2 skeins) | 3 DMC | Ecru | ecru | (690 stitches, 0.2 skeins) | 3 DMC | Ecru | ecru | (690 stitches, 0.2 skeins) | 3 DMC | Ecru | ecru | (690 stitches, 0.2 skeins) | 3 DMC | Ecru | ecru | (690 stitches, 0.2 skeins) | 3 DMC | Ecru | ecru | (690 stitches, 0.2 skeins) | 3 DMC | Ecru | ecru | (690 stitches, 0.2 skeins) | 3 DMC | Ecru | ecru | (690 stitches, 0.2 skeins) | 3 DMC | Ecru | ecru | (690 stitches, 0.2 skeins) | 3 DMC | Ecru | ecru | (690 stitches, 0.2 skeins) | 3 DMC | Ecru | ecru | (690 stitches, 0.2 skeins) | 3 DMC | Ecru | ecru | (690 stitches, 0.2 skeins) | 3 DMC | Ecru | ecru | e

**Backstitch Lines:** 

DMC-3078 golden yellow - vy lt (23.87 inches, 0.1 skeins) — DMC-996 electric blue - md (0.89 inches, 0.1 skeins)

I had so much fun with the star last week I made a few more - all with snowflakes! I have made the stars different colours so you can see how much thread you need to do each star in case you only do the one.