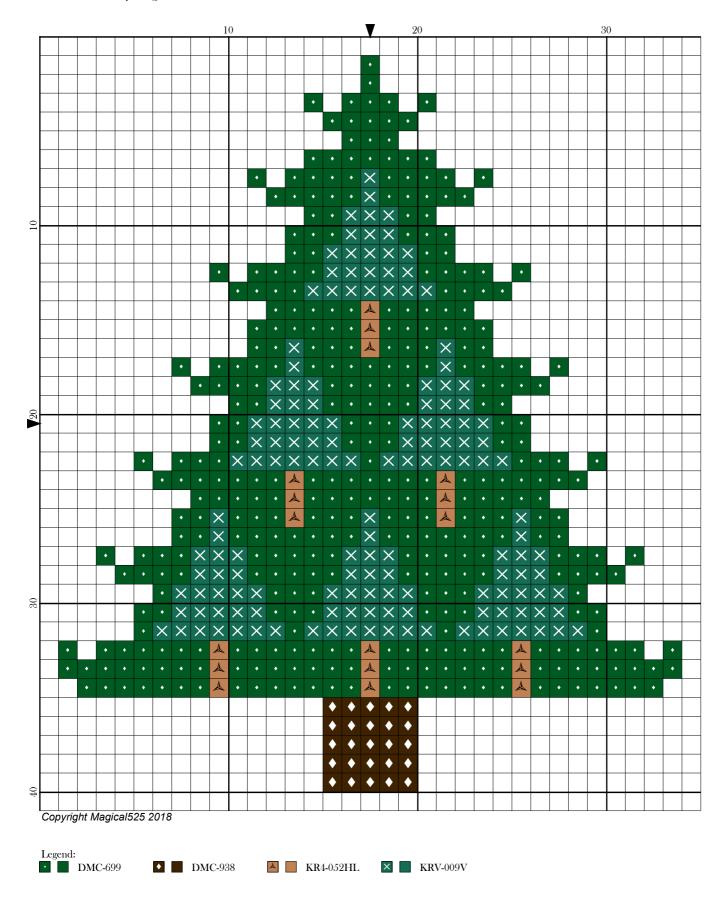

## Christmas Trees

Author: Magical525

Copyright: Copyright Magical 525 2018 Website:  $http:\!/\!/magical quilts.blogspot.com$ 

Grid Size: 35W x 41H

1.83" x 2.17" (33 x 39 stitches) Design Area:

Legend:

[2] DMC [2] DMC

699 christmas green

(384 stitches, 0.1 skeins) 938 coffee brown - ul dk (25 stitches, 0.1 skeins)

[1] KR4 × [1] KRV

052HL Bronze Hi Lustre 009V Vintage Emerald

(18 stitches, 0.1 skeins) (150 stitches, 0.1 skeins)

## Happy Christmas Eve!

Today's freebie is a christmas tree full of christmas trees making for a total of 7 trees! This would be perfect for using up scraps of leftover floss as each mini tree has only 25 stitches for the tree and 3 for the trunk.