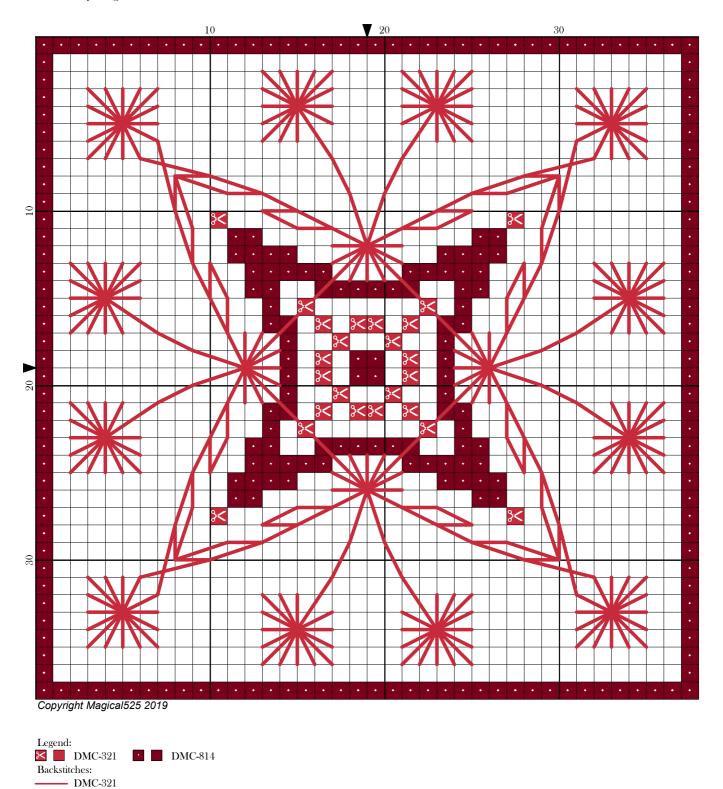

## **Fireworks**

Author: Magical 525

Copyright: Copyright Magical525 2019
Website: http://MagicalQuilts.blogspot.com
Fabric: 14ct Aida / 28ct evenweave

Grid Size: 38W x 38H

**Design Area:** 2.71" x 2.71" (38 x 38 stitches)

Legend:

[2] DMC 321 christmas red (24 stitches, 0.1 skeins)

Backstitch Lines:

DMC-321 christmas red (55.68 inches, 0.1 skeins)

It's not a SAL week this week but it is Tuesday - so I thought that I'd give you a freebie in case you had run out of things to stitch!

- All lines are backstitch except the "fans".
- The fans at the top of the corner lines are done using a straight stitch working either right to left or left to right all the way round and will create an eyelet