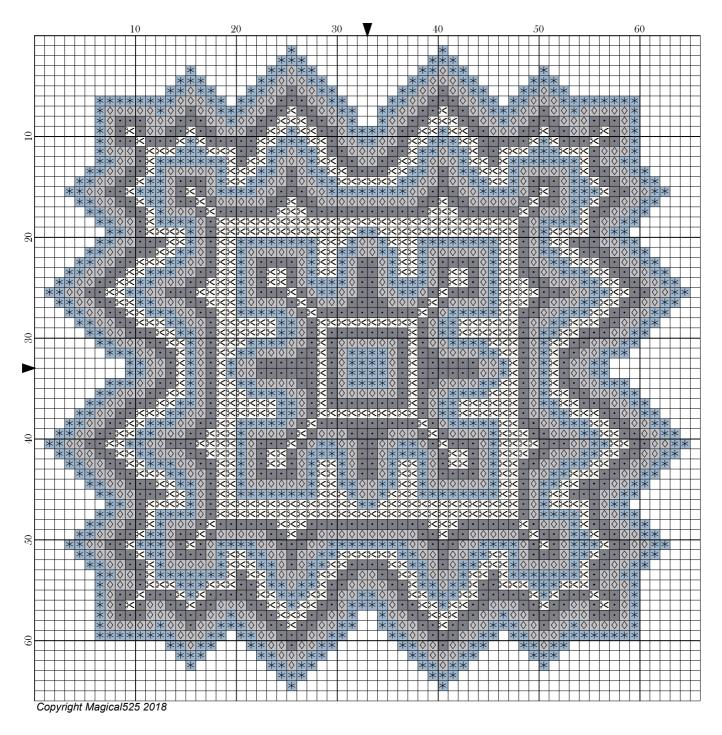

## Ornamental Symmetry - Large by Magical525

Legend: DMC-414 
DMC-415 
DMC-3752 
DMC-3865

## Ornamental Symmetry - Large

| Magical525                        |  |  |  |
|-----------------------------------|--|--|--|
| Copyright Magical525 2018         |  |  |  |
| http://magicalquilts.blogspot.com |  |  |  |
| 66W x 66H                         |  |  |  |
| 3.56" x 3.56" (64 x 64 stitches)  |  |  |  |
|                                   |  |  |  |

| Legend:     |     |                     |                            |           |                           |                            |
|-------------|-----|---------------------|----------------------------|-----------|---------------------------|----------------------------|
|             |     | 414 steel gray - dk | (744 stitches, 0.2 skeins) | * [2] DMC | 3752 antique blue - vy lt | (892 stitches, 0.3 skeins) |
| <b>(</b> 2] | DMC | 415 pearl gray      | (808 stitches, 0.3 skeins) | 2 DMC     | 3865 winter white         | (704 stitches, 0.2 skeins) |

I made this larger version of the Ornamental Symmetry I shared a couple of weeks ago <u>https://magicalquilts.blogspot.com/2018/06/friday-freebie-ornamental-symmetry.html</u> at the special request of mphodge2 on Instagram.