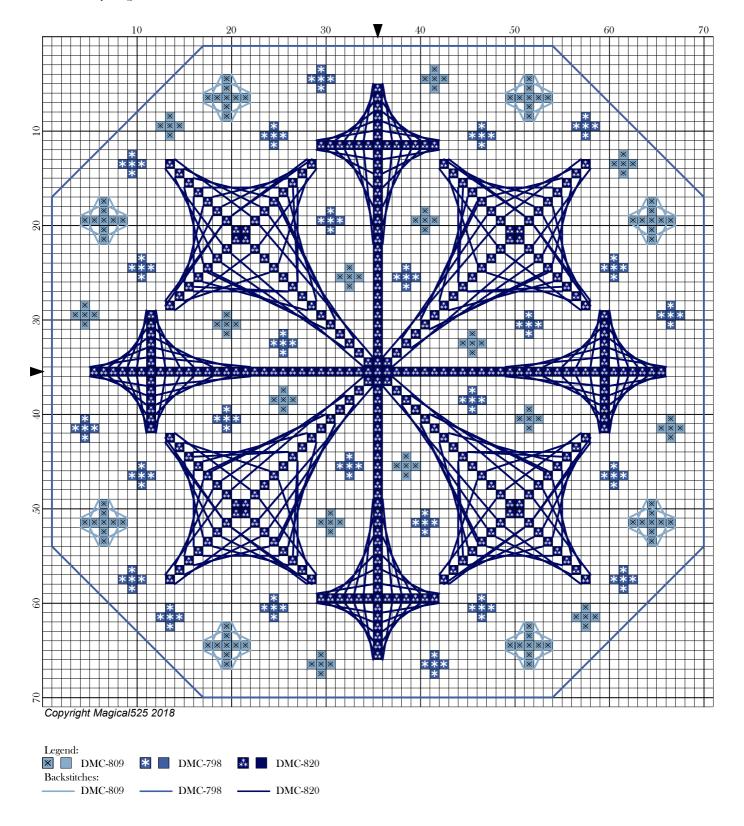

## **Snowflakes**

Author: Magical 525

Copyright: Copyright Magical525 2018
Website: http://magicalquilts.blogspot.com

Grid Size: 71W x 71H

**Design Area:** 3.83" x 3.83" (69 x 69 stitches)

Legend:

 ■ [2] DMC
 809 delft blue
 (147 stitches, 0.1 skeins)

 ■ [2] DMC
 798 delft blue - dk
 (125 stitches, 0.1 skeins)

**Backstitch Lines:** 

DMC-809 delft blue (7.93 inches, 0.1 skeins)
DMC-798 delft blue - dk (13.25 inches, 0.1 skeins)

[2] DMC 820 royal blue - vy dk (321 stitches, 0.2 skeins)

DMC-820 royal blue - vy dk (115.77 inches, 0.2 skeins)

## Happy Sunday!

This pattern uses straight stitches to achieve the curved look and is best done in a similar manner as the image below.

The backstitched outline shows the shape of the ornament/card.

Please do leave a message on my blog, <a href="http://magicalquilts.blogspot.com/">http://magicalquilts.blogspot.com/</a>, or mention me on Twitter or Instagram with @magical525 if you make this as I'd love to see the results!