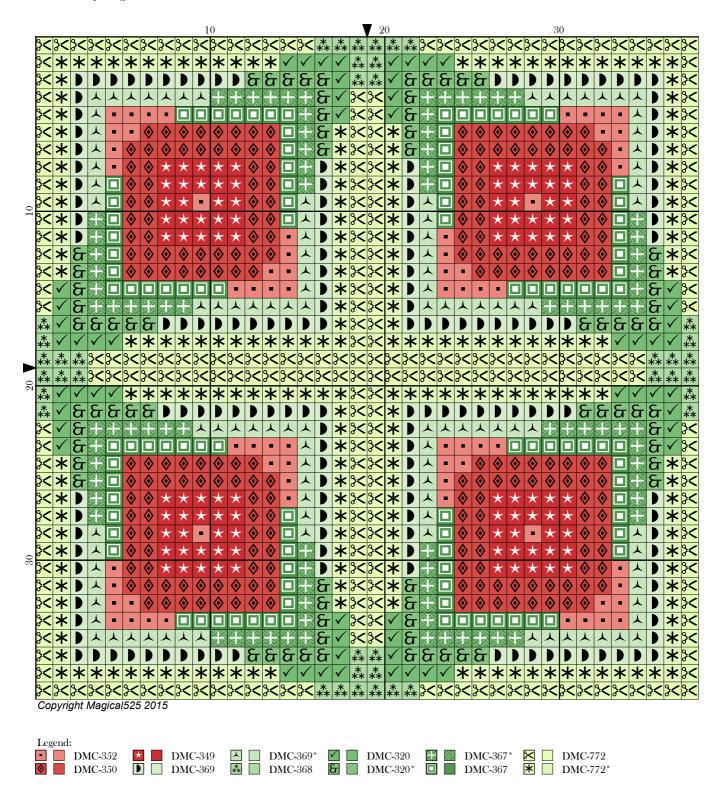

## Mulan Fob

Author: Magical 525

Copyright: Copyright Magical 525 2015

Grid Size: 38W x 38H

**Design Area:** 2.11" x 2.11" (38 x 38 stitches)

## Legend:

| <b>•</b> [2] |     |      | coral -lt               | (68 stitches, 0.1 skeins)  |                    |     |      |                      | (56 stitches, 0.1 skeins)  |
|--------------|-----|------|-------------------------|----------------------------|--------------------|-----|------|----------------------|----------------------------|
| <b>③</b> [2] |     | 350  | coral - md              | (216 stitches, 0.1 skeins) | <b>&amp;</b> 💟 [2] | DMC | 320* | pistachio green - md | (72 stitches, 0.1 skeins)  |
| <b>*</b> [2] |     |      | coral - dk              | (96 stitches, 0.1 skeins)  | ± 🚿 [2]            | DMC | 367* | pistachio green - dk | (88 stitches, 0.1 skeins)  |
|              | DMC | 369  | pistachio green - vy lt | (152 stitches, 0.1 skeins) | <b>[2]</b>         | DMC | 367  | pistachio green - dk | (104 stitches, 0.1 skeins) |
| <b>A</b> [2] | DMC | 369* | pistachio green - vy lt | (104 stitches, 0.1 skeins) | <b>[2]</b>         | DMC | 772  | yellow green - vy lt | (248 stitches, 0.1 skeins) |
| ** [2]       | DMC | 368  | pistachio green - lt    | (40 stitches, 0.1 skeins)  | <b>*</b> [2]       | DMC | 772* | yellow green - vy lt | (200 stitches, 0.1 skeins) |

## (\*) Blended Entries:

|                       |                   | (DMC Cotton-pistachio green - vy lt blended with DMC Cotton-pistachio green - lt) |
|-----------------------|-------------------|-----------------------------------------------------------------------------------|
|                       |                   | (DMC Cotton-pistachio green - md blended with DMC Cotton-pistachio green - lt)    |
| $\mathscr{Z} \otimes$ | DMC-367 & DMC-368 | (DMC Cotton-pistachio green - dk blended with DMC Cotton-pistachio green - lt)    |
| *                     | DMC-772 & DMC-369 | (DMC Cotton-yellow green - vy lt blended with DMC Cotton-pistachio green - vy lt) |

Please note that the blended colours are listed twice! Once as a normal colour in the main legend and once with the actual colours needed. Please read it all through before stash diving or buying colours as it will make it easier for you.

Many people think that blended colours are scary and this pattern lets you try it out before committing to a bigger pattern with lots of blended colours. Blended colours are a lot easier than it sounds! All you need is one strand of each colour called for and use them as if they are a single colour - that's it! Nothing else, no hidden tricks or anything. As long as you are careful about which colours you grab you will be fine!